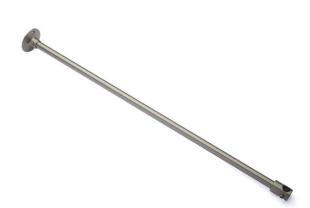

## 5/8" OD SHOWER KIT SUPPORT

SKU: 900719

Code: SH114342, SH144632, SH158964, SH260423

### **ADDITIONAL FEATURES**

- Wall support for add-a-shower kits.
- 5/8" OD pipe.
- 12" long or 24" long.
- Includes mounting hardware.
- 5/8" loop can attach to standard 3/8" riser pipe.
- Can be shortened to fit application.
- Parts are 5/8" OD (3/8" IPS).