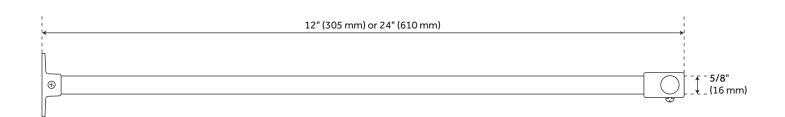

### **ADDITIONAL FEATURES**

- Wall support for add-a-shower kits.
- 5/8" OD pipe.
- 12" long or 24" long.
- Includes mounting hardware.
- 5/8" loop can attach to standard 3/8" riser pipe.
- Can be shortened to fit application.
- Parts are 5/8" OD (3/8" IPS).

# 5/8" OD SHOWER KIT SUPPORT

SKU: 900719

All dimensions and specifications are nominal and may vary. Use actual products for accuracy in critical situations.