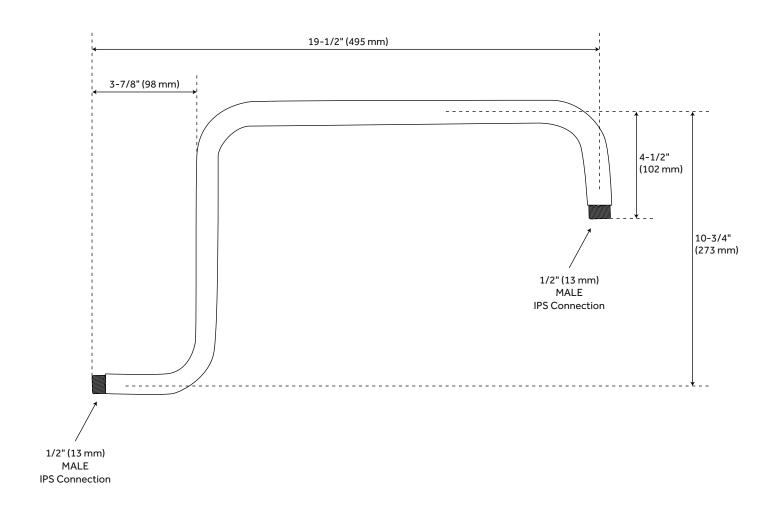

# **OFFSET SHOWER ARM**

SKU: 900846

All dimensions and specifications are nominal and may vary. Use actual products for accuracy in critical situations.

#### **FEATURES**

Installation Type: Wall Mount Features: Shower Arm Only

Material: Brass Length: 19-1/2" Height: 10-3/4"

Assembly Required: No Installation Type: Wall Mount

IPS: 1/2"

Shower Arm Included: Yes Shower Arm Extension: 19-1/2"

#### **ADDITIONAL FEATURES**

- Raises shower head 4-1/2".
- Note: Requires ceiling clearance of 11" from pipe outlet at wall to ceiling.

REVISED 4/4/2023