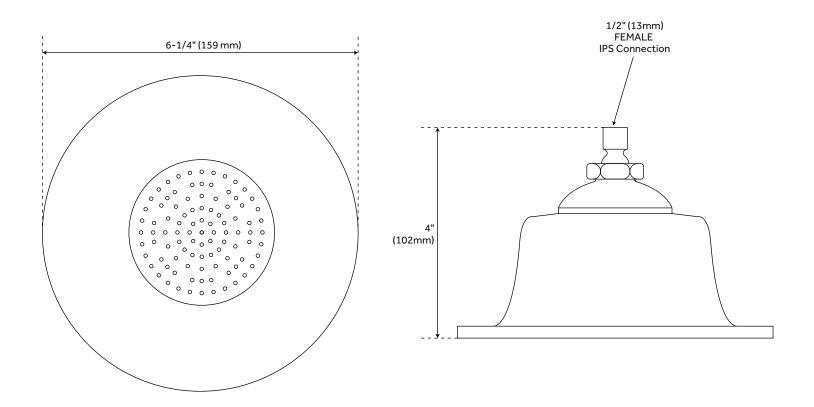

## FEATURES

Installation Type: Wall Mount Features: Shower Head Only Design: Traditional Material: Porcelain Assembly Required: No Shape: Round Shower Head Diameter: 6-1/4" Shower Arm Included: No Shower Head IPS: 1/2" Shower Head Flow Rate: 1.8 gpm