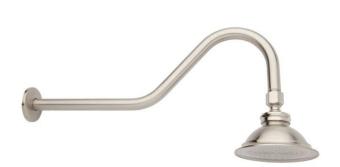

## SUNBURST SHOWER HEAD WITH VICTORIAN ARM

SKU: 900858

Code: SH288088, SH288089

## **FEATURES**

Installation Type: Wall Mount

Design: Traditional Material: Brass

Assembly Required: No

Shape: Round

Installation Type: Wall Mount Shower Head Installation Type: Wall Shower Head Diameter: 4-7/8" Shower Arm Included: Yes Shower Arm Extension: 17-1/2"

Shower Arm Height: 5" Shower Head IPS: 1/2" Shower Head Swivel: Yes

**REVISED 4/4/2023** 