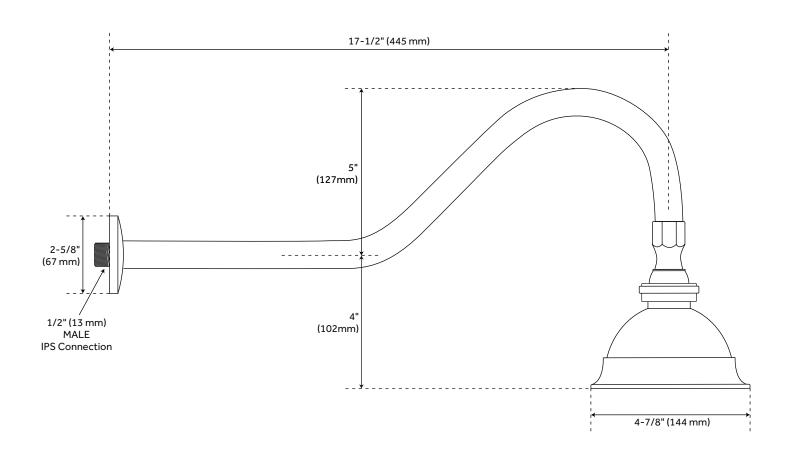

## **FEATURES**

Installation Type: Wall Mount

Design: Traditional Material: Brass

Assembly Required: No

Shape: Round

Installation Type: Wall Mount Shower Head Installation Type: Wall Shower Head Diameter: 4-7/8" Shower Arm Included: Yes Shower Arm Extension: 17-1/2"

Shower Arm Height: 5" Shower Head IPS: 1/2" Shower Head Swivel: Yes

**REVISED 4/4/2023** 