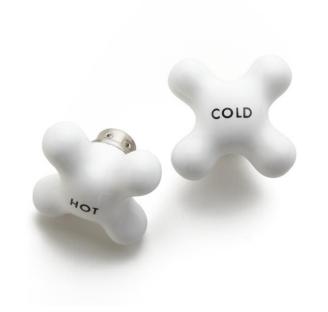

## SMALL PORCELAIN CROSS HANDLES - 16 SPLINES

SKU: 900867

Code: SH270818, SH397510, SH106344, SH397511

#### FEATURES

Material: Porcelain Length: 2-1/2" Width: 2-1/2" Height: 1-1/2" Handle Type: Cross Kitchen Faucet Holes: 1 Hot and Cold Indicators: Yes

REVISED 3/17/2023

#### **ADDITIONAL FEATURES**

- Porcelain handles with metal shanks.
- Sold as a pair.
- 16 splines.
- Perfect for use as replacement handles.