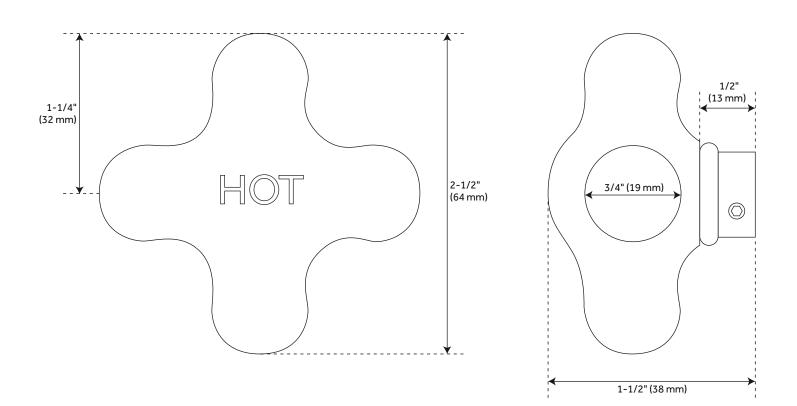

#### FEATURES

Material: Porcelain Length: 2-1/2" Width: 2-1/2" Height: 1-1/2" Handle Type: Cross Kitchen Faucet Holes: 1 Hot and Cold Indicators: Yes

REVISED 3/17/2023

# SMALL PORCELAIN CROSS HANDLES - 16 SPLINES

SKU: 900867

All dimensions and specifications are nominal and may vary. Use actual products for accuracy in critical situations.

See Website For Warranty Information signaturehardware.com/warranty