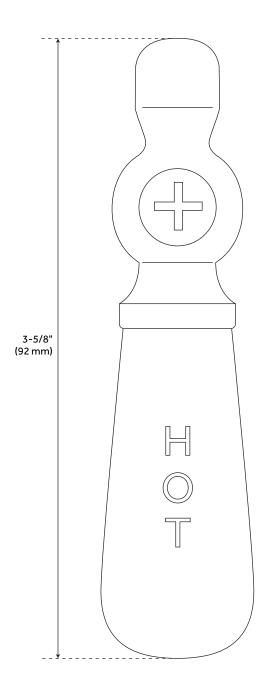

#### **FEATURES**

Material: Brass Length: 3-5/8" Handle Type: Lever Spline Count: 16

Kitchen Faucet Holes: 1
Hot and Cold Indicators: Yes

REVISED 3/17/2023

#### **ADDITIONAL FEATURES**

- 3-5/8" stem to end length.
- Sold as a pair.
- Perfect for use as replacement handles.
- Made specifically for certain faucets. Fits most of our 1/4 turn ceramic disc faucets.