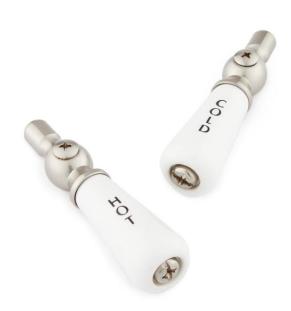

### SMALL PORCELAIN LEVER HANDLES

SKU: 900869

Code: SH329507, SH106345, SH329508

#### **FEATURES**

Material: Brass Length: 3-5/8" Handle Type: Lever Spline Count: 16

Kitchen Faucet Holes: 1
Hot and Cold Indicators: Yes

REVISED 3/17/2023

#### **ADDITIONAL FEATURES**

- 3-5/8" stem to end length.
- Sold as a pair.
- Perfect for use as replacement handles.
- Made specifically for certain faucets. Fits most of our 1/4 turn ceramic disc faucets.