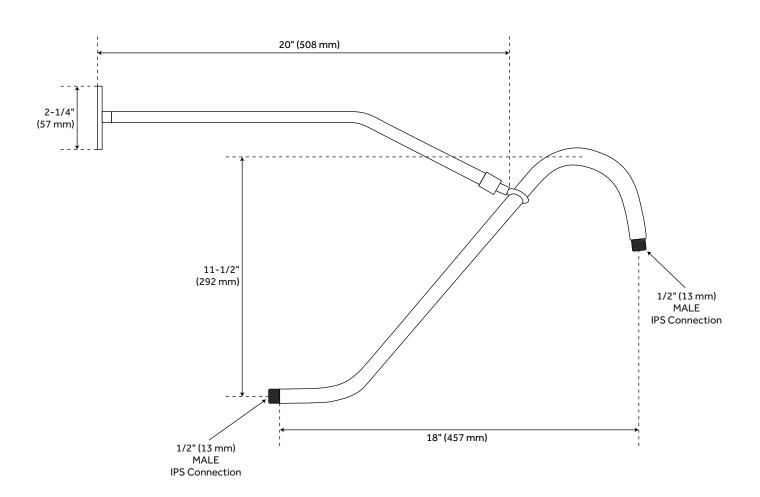

### **FEATURES**

Installation Type: Wall Mount Features: Shower Arm Only

Material: Brass Length: 18" Height: 11-1/2"

Installation Type: Wall Mount

IPS: 1/2"

Shower Arm Included: Yes Shower Arm Extension: 18"

### **ADDITIONAL FEATURES**

- Fits Standard 1/2" shower heads.
- Raises shower head 6".
- Note: This shower arm must have 14" additional ceiling clearance above the current 90 degree elbow inside the wall.
- Measure from where the current shower arm exits the wall to the ceiling.
- Includes shower arm support with support escutcheon.
- Shower head and wall escutcheon sold separately.

# 18" SHOWER ARM WITH SUPPORT

SKU: 900873

All dimensions and specifications are nominal and may vary. Use actual products for accuracy in critical situations.