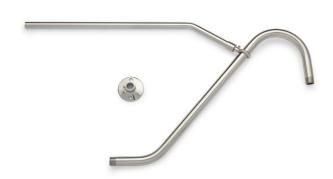

## 18" SHOWER ARM WITH SUPPORT

SKU: 900873

Code: SH110574, SH113752

### **FEATURES**

Installation Type: Wall Mount Features: Shower Arm Only

Material: Brass Length: 18" Height: 11-1/2"

Installation Type: Wall Mount

IPS: 1/2"

Shower Arm Included: Yes Shower Arm Extension: 18"

### **ADDITIONAL FEATURES**

- Fits Standard 1/2" shower heads.
- Raises shower head 6".
- Note: This shower arm must have 14" additional ceiling clearance above the current 90 degree elbow inside the wall.
- Measure from where the current shower arm exits the wall to the ceiling.
- Includes shower arm support with support escutcheon.
- Shower head and wall escutcheon sold separately.