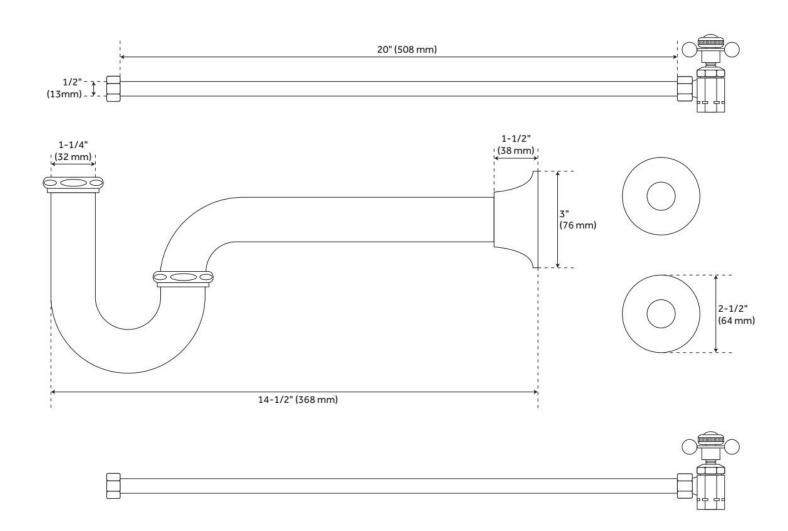

## **ADDITIONAL FEATURES**

- Includes angle stops, escutcheons, supply tubes and 1-1/4" P- trap.
- Extra-long P-Trap measures 14-1/2" L.
- 1/2" IPS angle stops for threaded pipe.
- 2-1/2" diameter wall flanges.
- 1-1/2" deep x 3" diameter P-trap wall flange.
- 1/2" tubing x 20" long supply line.
- Angle stops have cross handles with porcelain insets marked "H" and "C".