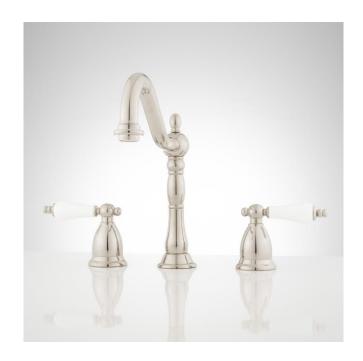

## VICTORIAN GOOSENECK BATHROOM FAUCET -PORCELAIN LEVER HANDLES - POLISHED NICKEL

SKU: 900907

Code: SH268001, SH329435, SH329434, SH394339, SH434672

## VICTORIAN WIDESPREAD BATHROOM FAUCET - PORCELAIN LEVER HANDLES

SKU: 900907

Code: SH268001, SH329435, SH329434, SH394339, SH434672