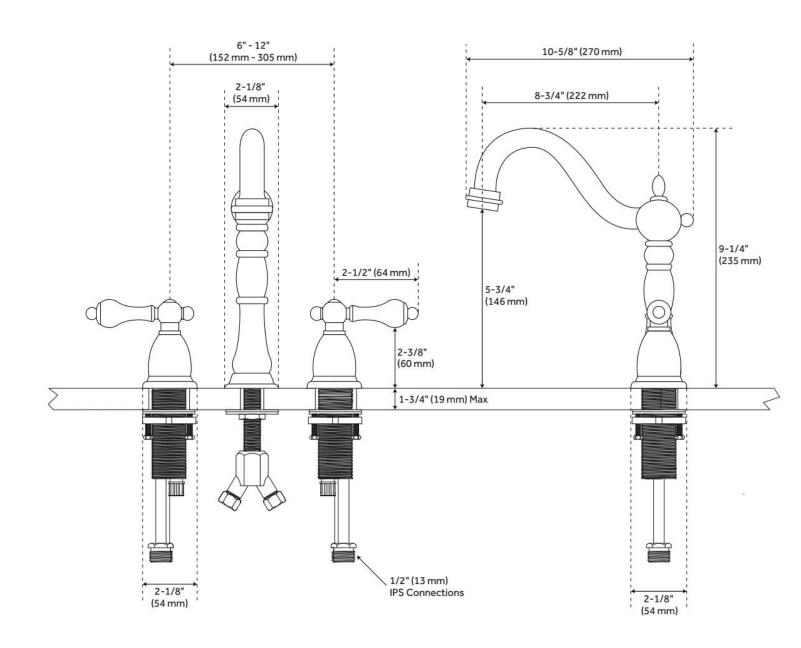

## **FEATURES**

Material: Metal construction for strength and durability

Faucet Centers: 8"

Installation Type: Widespread

Flow Rate: 1.2 gpm (4.5 L/min) @ 60 psi

Cartridge Type: Ceramic Disc

Swivel Spout: No

## **ADDITIONAL FEATURES**

• Faucet can be installed with variable centers from 6" - 12".

REVISED 1/29/2025