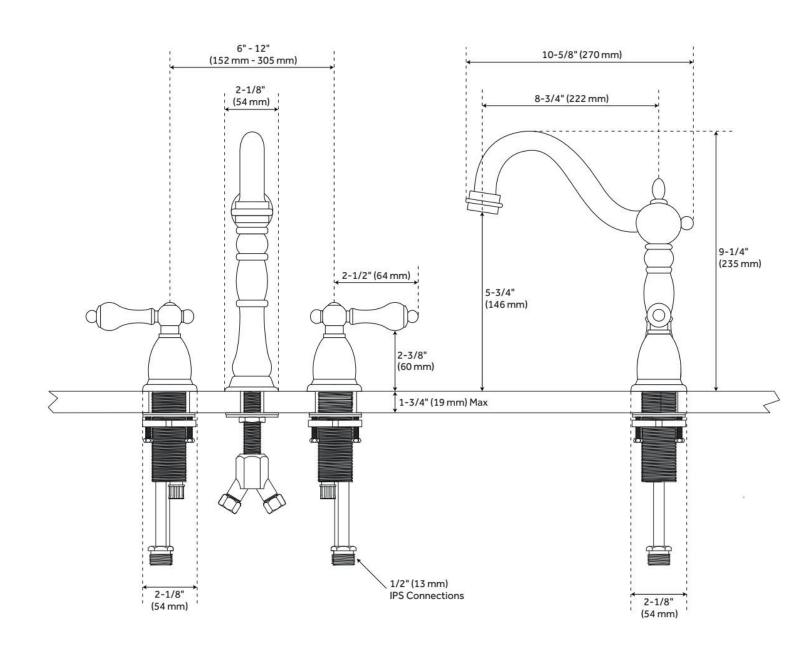

## **FEATURES**

Material: Metal construction for strength and durability

Faucet Centers: 8"

Installation Type: Widespread

Flow Rate: 1.2 gpm (4.5 L/min) @ 60 psi

Cartridge Type: Ceramic Disc

Swivel Spout: No

## **ADDITIONAL FEATURES**

• Faucet can be installed with variable centers from 6" - 12".

REVISED 5/29/2025