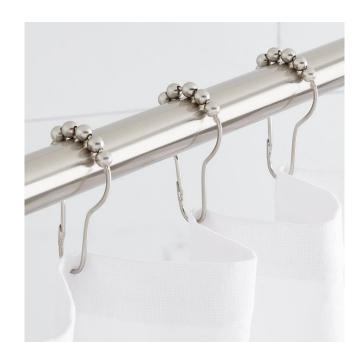

## ROLLER BALL SHOWER CURTAIN RINGS

SKU: 901078

Code: SH466818, SH466819, SH466820, SH466821, SH466822

#### **ADDITIONAL FEATURES**

- Made of heavy-duty brass.
- Corrosion free.
- Made of solid brass with heavy-duty plating.
- A light tug opens or closes the curtain.
- Rolls friction-free across your shower curtain rod.
- Purchase 12 rings for a standard 60" or 72" curtain, 24 rings for a 108" curtain, or 36 rings for a 168" or 180" curtain.