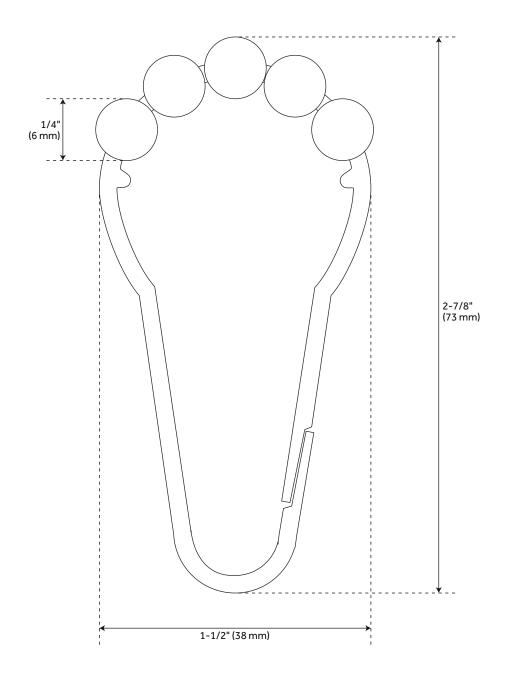

# ROLLER BALL SHOWER CURTAIN RINGS - SET OF 12

SKU: 901078 SH555021

All dimensions and specifications are nominal and may vary. Use actual products for accuracy in critical situations.