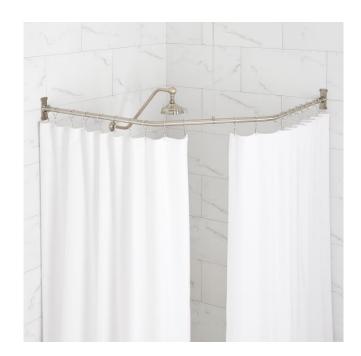

## NEO-ANGLE SOLID BRASS SHOWER ROD AND CEILING SUPPORT

SKU: 901083

Code: SH466781, SH466782, SH466784, SH466783

#### **ADDITIONAL FEATURES**

- Includes adjustable 1/4" diameter x 36" L ceiling support
- Sloped ceiling support sold separately
- Brass rods include rectangular Jumbo Rod Flanges and mounting hardware.
- This product's rods are positioned at 45 degree angles.