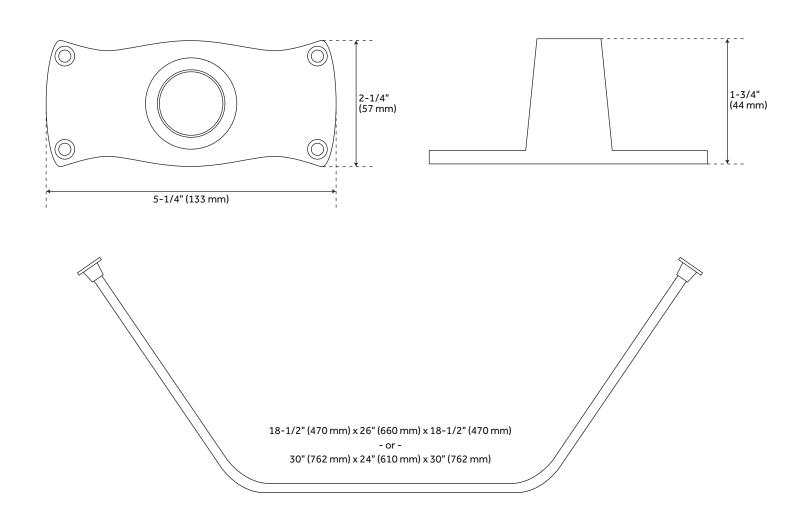

#### **FEATURES**

Material: Brass Height: 5"

Mounting Hardware Included: Yes Shower Rod Thickness: .6mm Installation Type: Wall Mount OD (Outside Diameter): 1"

REVISED 3/15/2023

#### **ADDITIONAL FEATURES**

- Includes adjustable 1/4" diameter x 36" L ceiling support
- Sloped ceiling support sold separately
- Brass rods include rectangular Jumbo Rod Flanges and mounting hardware.
- This product's rods are positioned at 45 degree angles.

### NEO-ANGLE SOLID BRASS SHOWER ROD

SKU: 901083 SH555011

All dimensions and specifications are nominal and may vary. Use actual products for accuracy in critical situations.