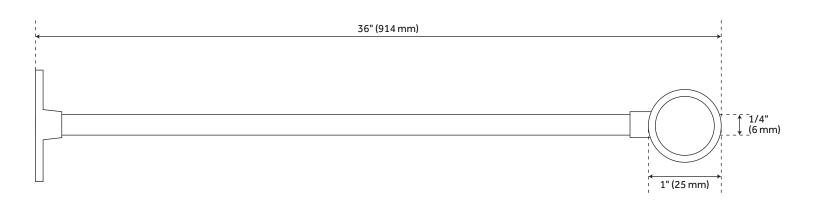

#### **ADDITIONAL FEATURES**

- Includes adjustable 1/4" diameter x 36" L ceiling support
- Sloped ceiling support sold separately
- Brass rods include rectangular Jumbo Rod Flanges and mounting hardware.
- This product's rods are positioned at 45 degree angles.

# STANDARD SOLID STEEL SHOWER ROD CEILING SUPPORT

SKU: 901083 SH555024

All dimensions and specifications are nominal and may vary. Use actual products for accuracy in critical situations.