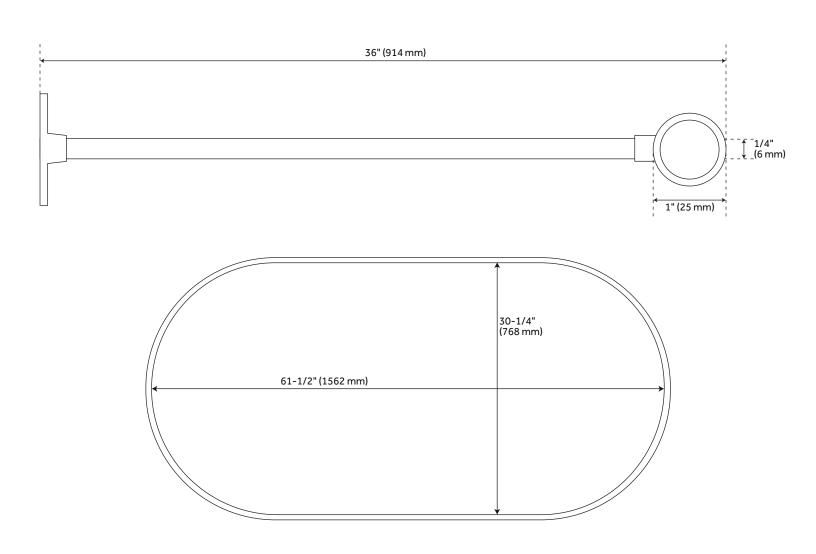

#### **FEATURES**

Material: Brass Length: 60" Width: 30" Height: 37-1/4"

Mounting Hardware Included: Yes Shower Rod Thickness: .6mm Installation Type: Ceiling Mount OD (Outside Diameter): 1"

#### **ADDITIONAL FEATURES**

- Ideal for high-traffic bathrooms.
- Includes three 5/8" OD x 36" ceiling supports.

REVISED 3/15/2023

# OVAL SOLID BRASS SHOWER CURTAIN ROD

SKU: 901516 SH555013

All dimensions and specifications are nominal and may vary. Use actual products for accuracy in critical situations.