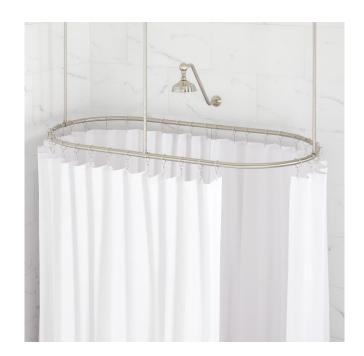

### OVAL SOLID BRASS SHOWER CURTAIN ROD

SKU: 901516

Code: SH482878, SH466785, SH466786, SH466787, SH466788

#### **FEATURES**

Material: Brass Length: 60" Width: 30" Height: 37-1/4"

Mounting Hardware Included: Yes Shower Rod Thickness: .6mm Installation Type: Ceiling Mount OD (Outside Diameter): 1"