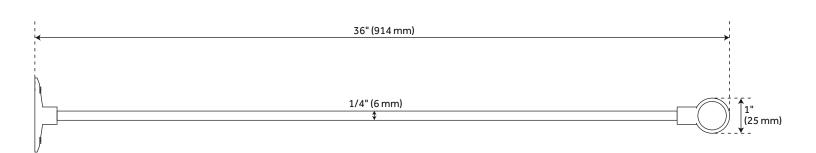

#### FEATURES

Material: Brass Length: 12" Mounting Hardware Included: Yes Shower Rod Thickness: .7mm

REVISED 3/15/2023

#### **ADDITIONAL FEATURES**

- Shower rod support, attaches to Shower rods.
- 5/8" rod and flange with mounting screws.
- Rod may be extended with coupling and extra rod.