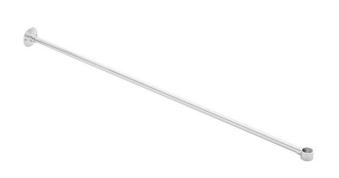

#### **ADDITIONAL FEATURES**

- Shower rod support, attaches to Shower rods.
- 5/8" rod and flange with mounting screws.
- Rod may be extended with coupling and extra rod.