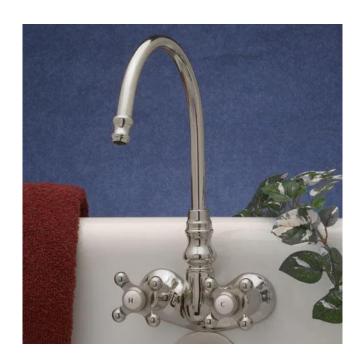

### GOOSENECK TUB-WALL-MOUNT FAUCET - CROSS HANDLES

SKU: 902355

Code: SH329410, SH397496, SH329411

#### **FEATURES**

Installation Type: Tub Wall Mount

Features: Gooseneck Design: Traditional Width: 7-3/4" Height: 10-5/8"

Faucet Centers: 3-3/8" Handle Type: Cross Diverter Included: No Height To Spout: 6" Spout Reach: 7-1/2"

Hot and Cold Indicators: Yes Handle Material: Metal Max. Deck Thickness: 3/4" Tub Faucet Material: Metal

REVISED 3/17/2023

### **ADDITIONAL FEATURES**

• Metal ball tipped handles with porcelain insets.

REVISED 3/17/2023