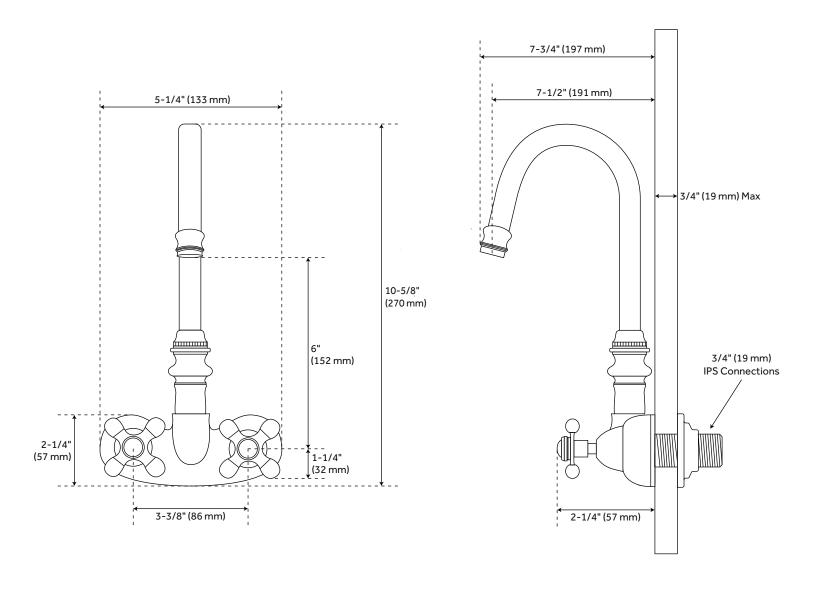

#### **FEATURES**

Installation Type: Tub Wall Mount

Features: Gooseneck Design: Traditional Width: 7-3/4" Height: 10-5/8"

Faucet Centers: 3-3/8" Handle Type: Cross Diverter Included: No Height To Spout: 6" Spout Reach: 7-1/2"

Hot and Cold Indicators: Yes Handle Material: Metal Max. Deck Thickness: 3/4" Tub Faucet Material: Metal

REVISED 3/17/2023

# GOOSENECK TUB-WALL-MOUNT FAUCET - CROSS HANDLES

SKU: 902355

All dimensions and specifications are nominal and may vary. Use actual products for accuracy in critical situations.