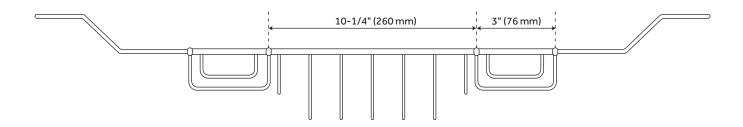

### **ADDITIONAL FEATURES**

- Heavy duty, made from solid brass. Will not rust.
- Maximum extension: 32-1/2".
- Center tray Interior: 10-1/4" W x 7" D.
- Side trays Interior: 3" W x 7" D.
- Reading rack has three height adjustments.