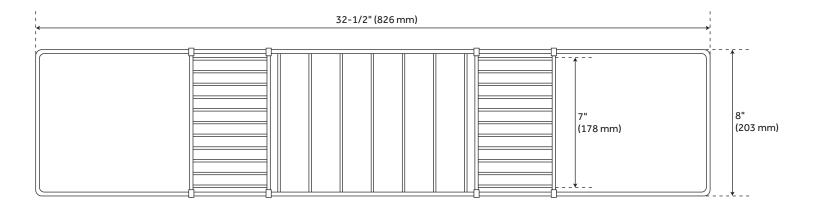

### **FEATURES**

Installation Type: Tub Mount

Design: Traditional Material: Brass Length: 32-1/2" Width: 7"

Height: 4-3/4"

Assembly Required: No

**REVISED 4/3/2023** 

### **ADDITIONAL FEATURES**

- Heavy duty, made from solid brass. Will not rust.
- Maximum extension: 32-1/2".
- Center tray Interior: 10-1/4" W x 7" D.
- Side trays Interior: 3" W x 7" D.
- Reading rack has three height adjustments.