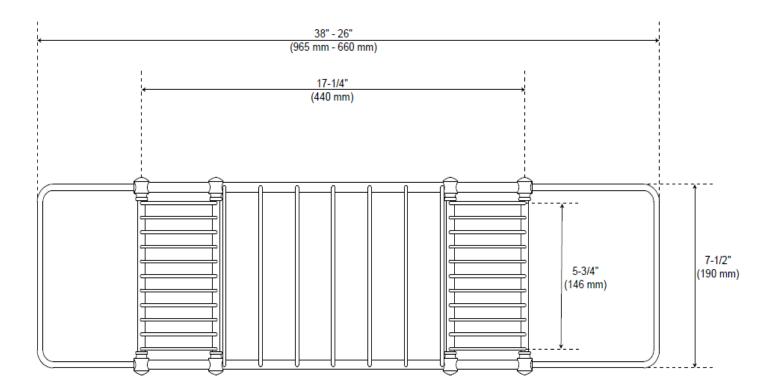

#### FEATURES

Installation Type: Tub Mount Design: Traditional Material: Brass Length: 32-1/2" Width: 7" Height: 4-3/4" Assembly Required: No

# ADDITIONAL FEATURES

- Heavy duty, made from solid brass. Will not rust.
- Maximum extension: 32-1/2".
- Center tray Interior: 10-1/4" W x 7" D.
- Side trays Interior: 3" W x 7" D.
- Reading rack has three height adjustments.