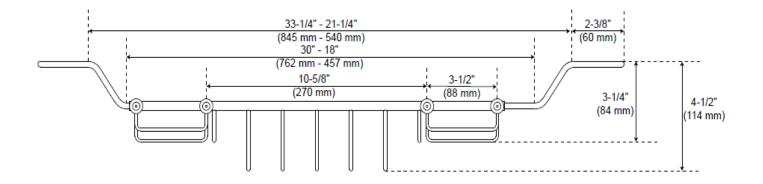

#### FEATURES

Installation Type: Tub Mount Design: Traditional Material: Brass Length: 32-1/2" Width: 7" Height: 4-3/4" Assembly Required: No

# ADDITIONAL FEATURES

- Heavy duty, made from solid brass. Will not rust.
- Maximum extension: 32-1/2".
- Center tray Interior: 10-1/4" W x 7" D.
- Side trays Interior: 3" W x 7" D.
- Reading rack has three height adjustments.