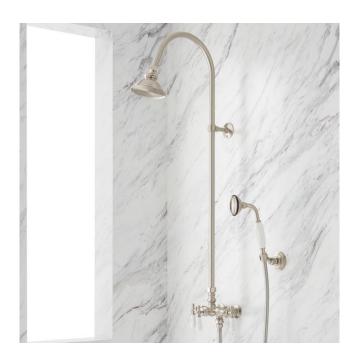

## BAYWOOD EXPOSED PIPE SHOWER WITH HAND SHOWER

SKU: 902867

Code: SH304383, SH304382, SH304384

## **FEATURES**

Material: Brass

Shower Head Swivel: Yes Shower Head Spray: Rainfall

Shower Head Flow Rate: 1.8 gpm (6.8 L/min) @ 80 psi

Hand Shower Spray: Full

Hand Shower Flow Rate: 1.8 gpm (6.8 L/min) @ 80 psi

## **ADDITIONAL FEATURES**

- Center handle on faucet body is the diverter for the hand shower.
- 60" spiral type hose.
- Faucet has 3-3/8" centers with 1/2" FIP connections at the wall.
- Ceramic disc cartridges.
- Solid brass, watering can style shower head is 4-7/8" diameter.
- Hand shower handle is porcelain.