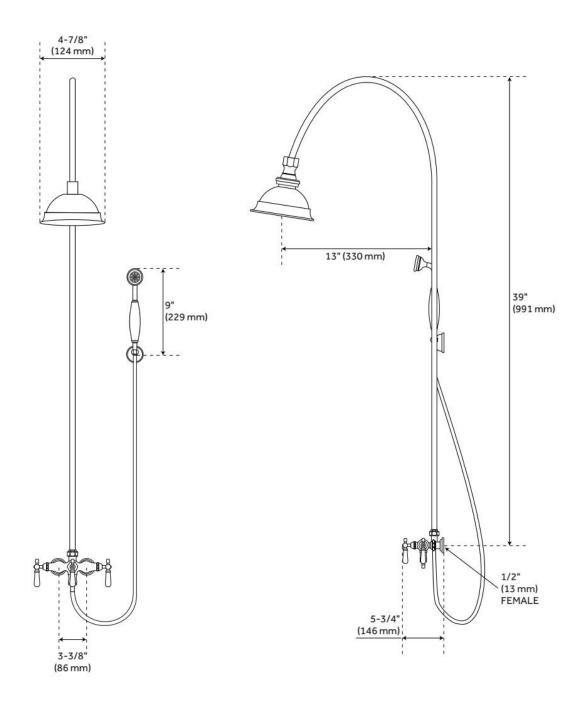

## **ADDITIONAL FEATURES**

- Center handle on faucet body is the diverter for the hand shower.
- 60" spiral type hose.
- Faucet has 3-3/8" centers with 1/2" FIP connections at the wall.
- Ceramic disc cartridges.
- Solid brass, watering can style shower head is 4-7/8" diameter.
- Hand shower handle is porcelain.