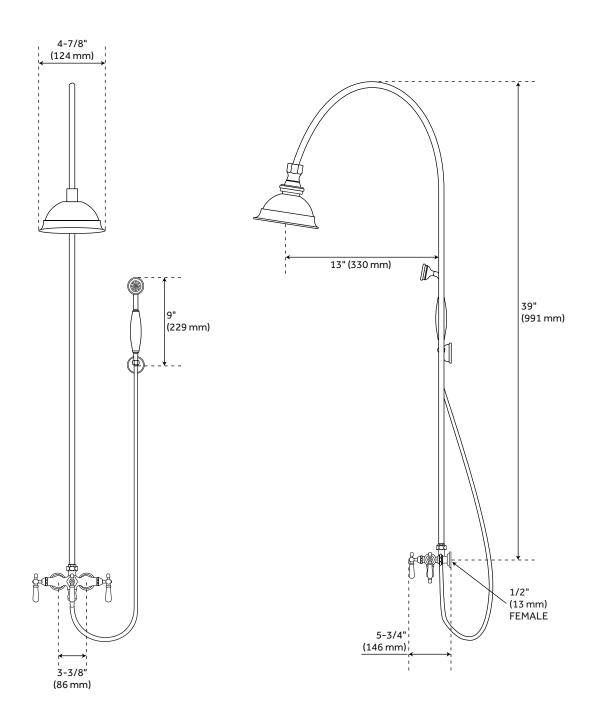

### **FEATURES**

Features: Hand Shower Included

Design: Traditional Material: Brass

Assembly Required: No Handle Type: Lever

Installation Type: Wall Mount Shower Head Installation Type: Wall Shower Head Diameter: 4-7/8"

Shower Head IPS: 1/2"
Shower Head Swivel: Yes
Hand Shower Hose Length: 60"
Hand Shower Flow Rate: 1.8 gpm
Shower Head Flow Rate: 1.8 gpm

ASME A112.18.1/CSA B125.1

### **ADDITIONAL FEATURES**

- Center handle on faucet body is the diverter for the hand shower.
- 60" spiral type hose.
- Faucet has 3-3/8" centers with 1/2" FIP connections at the wall.
- Ceramic disc cartridges.
- Solid brass, watering can style shower head is 4-7/8" diameter.
- Hand shower handle is porcelain.

# BAYWOOD EXPOSED PIPE SHOWER WITH HAND SHOWER

SKU: 902867

All dimensions and specifications are nominal and may vary. Use actual products for accuracy in critical situations.