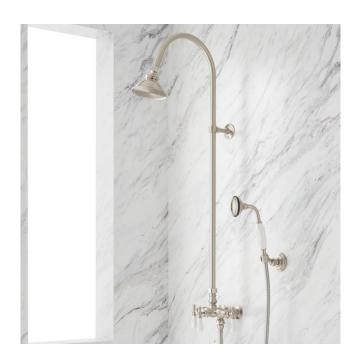

## BAYWOOD EXPOSED PIPE SHOWER WITH HAND SHOWER

SKU: 902867

Code: SH304383, SH304382, SH304384

### **FEATURES**

Features: Hand Shower Included

Design: Traditional Material: Brass

Assembly Required: No Handle Type: Lever

Installation Type: Wall Mount Shower Head Installation Type: Wall Shower Head Diameter: 4-7/8"

### **ADDITIONAL FEATURES**

- Center handle on faucet body is the diverter for the hand shower.
- 60" spiral type hose.
- Faucet has 3-3/8" centers with 1/2" FIP connections at the wall.
- Ceramic disc cartridges.
- Solid brass, watering can style shower head is 4-7/8" diameter.
- Hand shower handle is porcelain.