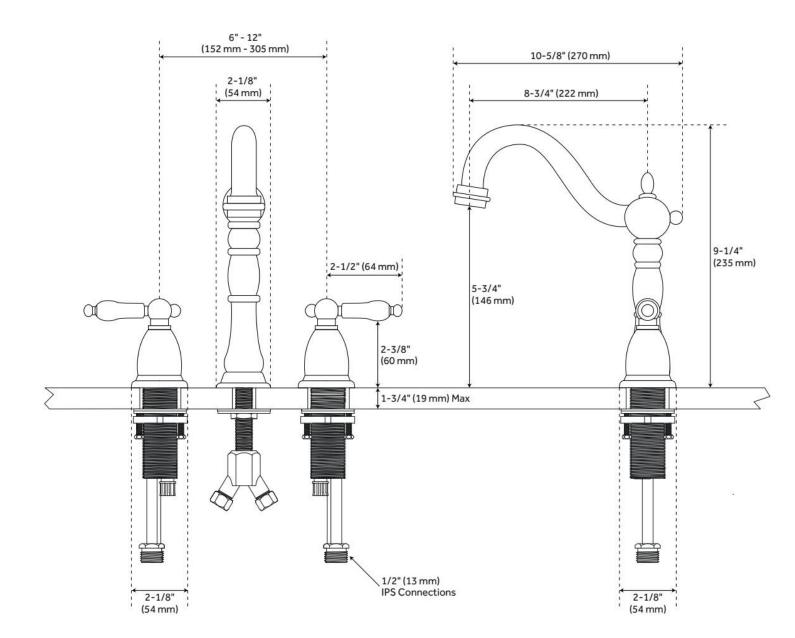

### **ADDITIONAL FEATURES**

• Faucet can be installed with variable centers from 6" - 12".

REVISED 5/10/2024