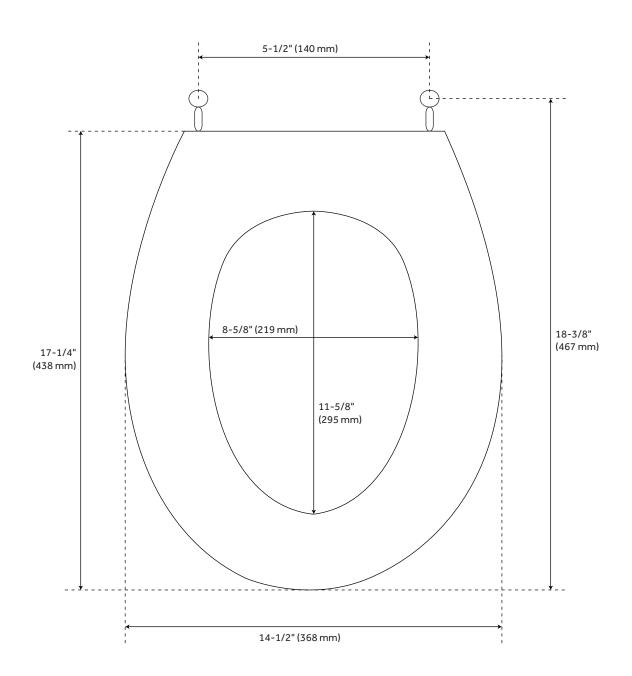

### **ADDITIONAL FEATURES**

- Made of solid oak.
- Mahogany piano finish.
- Bolt center-to-center: 5-1/2".
- Protective bumpers.
- Round seat dimensions: 14-1/2" L x 15-3/4" W (front to back).
- Elongated seat dimensions:14-1/2" L x 17-1/4" W (front to back).
- Total thickness including seat, lid, and bumpers: 2-1/4".
- Made of American-grown red oak wood.

# LUXURY TOILET SEAT - MAHOGANY - STANDARD HINGES - ELONGATED BOWL

SKU: 903794

All dimensions and specifications are nominal and may vary. Use actual products for accuracy in critical situations.