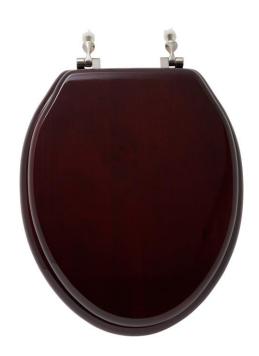

### LUXURY TOILET SEAT WITH STANDARD HINGES - MAHOGANY

SKU: 903794

Code: SH153855, SH153856, SH153857, SH153867, SH153868, SH153869

### **FEATURES**

Product Finish: Mahogany

Material: Wood Length: 14-1/2" Height: 2-1/4"

REVISED 3/29/2023

### **ADDITIONAL FEATURES**

- Made of solid oak.
- Mahogany piano finish.
- Bolt center-to-center: 5-1/2".
- Protective bumpers.
- Round seat dimensions: 14-1/2" L x 15-3/4" W (front to back).
- Elongated seat dimensions:14-1/2" L x 17-1/4" W (front to back).
- Total thickness including seat, lid, and bumpers: 2-1/4".
- Made of American-grown red oak wood.