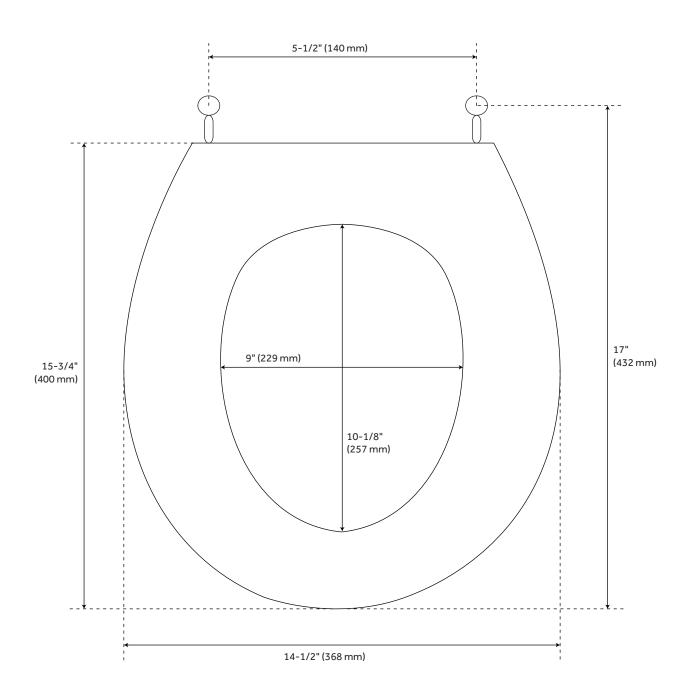

### **ADDITIONAL FEATURES**

- Made of solid oak.
- Mahogany piano finish.
- Bolt center-to-center: 5-1/2".
- Protective bumpers.
- Round seat dimensions: 14-1/2" L x 15-3/4" W (front to back).
- Elongated seat dimensions:14-1/2" L x 17-1/4" W (front to back).
- Total thickness including seat, lid, and bumpers: 2-1/4".
- Made of American-grown red oak wood.

# LUXURY TOILET SEAT - MAHOGANY - STANDARD HINGES - ROUND BOWL

SKU: 903794

All dimensions and specifications are nominal and may vary. Use actual products for accuracy in critical situations.