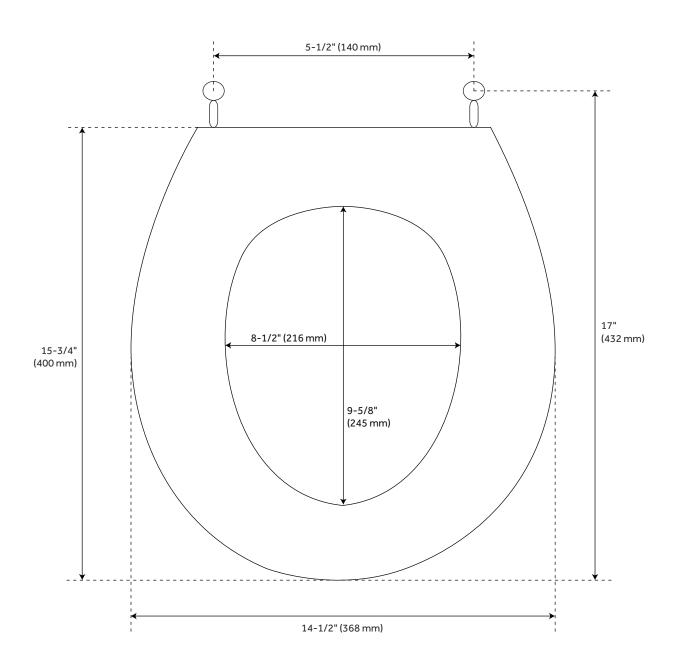

#### **ADDITIONAL FEATURES**

- Made of solid American-grown red oak wood.
- Light oak piano finish.
- Bolt center-to-center: 5-1/2".
- Protective bumpers.
- Round seat dimensions: 14-1/2" L x 15-3/4" W (front to back).
- Elongated seat dimensions:14-1/2" L x 17-1/4" W (front to back).
- Total thickness including seat, lid, and bumpers: 2-1/4".

# LUXURY LIGHT OAK TOILET SEAT - STANDARD HINGES - ROUND BOWL

SKU: 903919

All dimensions and specifications are nominal and may vary. Use actual products for accuracy in critical situations.