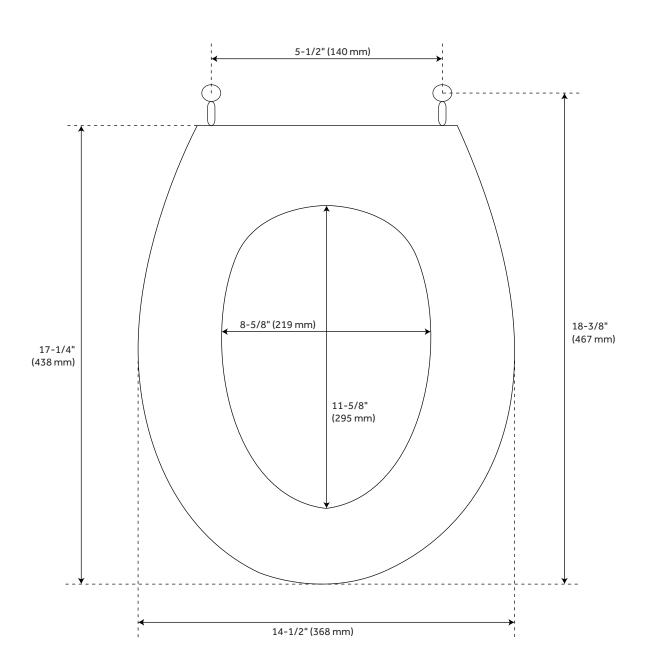

#### **ADDITIONAL FEATURES**

- Made of solid American-grown red oak wood.
- Light oak piano finish.
- Bolt center-to-center: 5-1/2".
- Protective bumpers.
- Round seat dimensions: 14-1/2" L x 15-3/4" W (front to back).
- Elongated seat dimensions:14-1/2" L x 17-1/4" W (front to back).
- Total thickness including seat, lid, and bumpers: 2-1/4".

## LUXURY LIGHT OAK TOILET SEAT - STANDARD HINGES - ELONGATED BOWL

SKU: 903919

All dimensions and specifications are nominal and may vary. Use actual products for accuracy in critical situations.