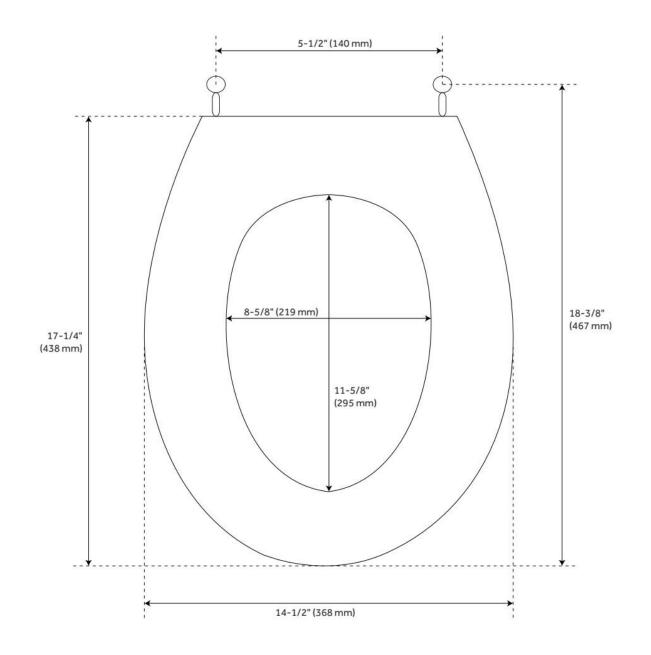

## **ADDITIONAL FEATURES**

- Made of solid American-grown red oak wood.
- Light oak piano finish.
- Bolt center-to-center: 5-1/2".
- Protective bumpers.
- Round seat dimensions: 14-1/2" L x 15-3/4" W (front to back).
- Elongated seat dimensions:14-1/2" L x 17-1/4" W (front to back).
- Total thickness including seat, lid, and bumpers: 2-1/4".