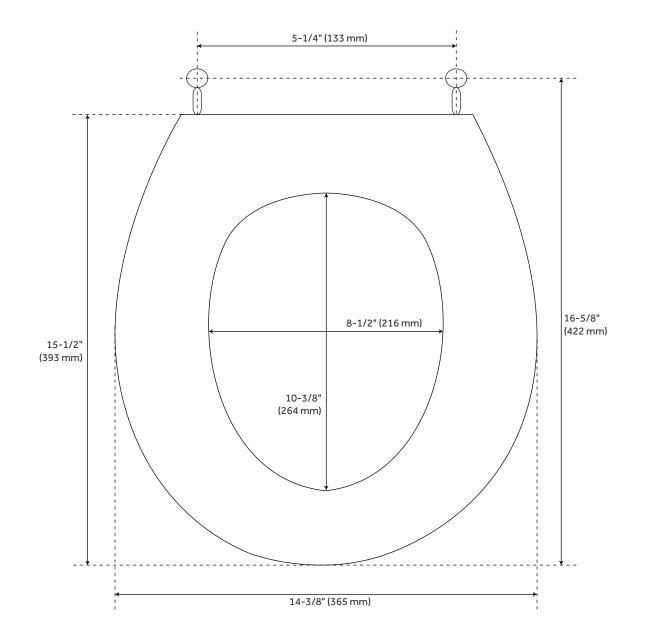

### **ADDITIONAL FEATURES**

- Bolt center-to-center: 5-1/4".
- Protective bumpers.
- Round seat dimensions: 14-3/8" L x 15-1/2" W (front to back).
- Elongated seat dimensions:14-1/8" L x 17-3/8" W (front to back).
- Total thickness including seat, lid, and bumpers: 1-3/4".

## DELUXE MOLDED WOOD ROUND BOWL TOILET SEAT - WHITE - STANDARD HINGES

SKU: 904091

All dimensions and specifications are nominal and may vary. Use actual products for accuracy in critical situations.

See Website For Warranty Information signaturehardware.com/warranty