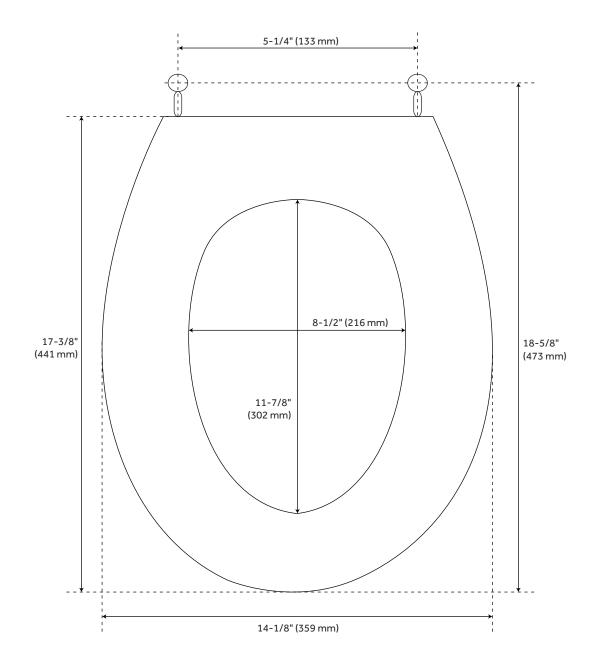

### **ADDITIONAL FEATURES**

- Bolt center-to-center: 5-1/4".
- Protective bumpers.
- Round seat dimensions: 14-3/8" L x 15-1/2" W (front to back).
- Elongated seat dimensions:14-1/8" L x 17-3/8" W (front to back).
- Total thickness including seat, lid, and bumpers: 1-3/4".

## DELUXE MOLDED WOOD ELONGATED BOWL TOILET SEAT - WHITE - STANDARD HINGES

SKU: 904091

All dimensions and specifications are nominal and may vary. Use actual products for accuracy in critical situations.