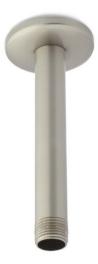

## **CEILING-MOUNT SHOWER ARM**

#### SKU: 904194

Code: SH153843, SH153845, SH153846, SH156379, SH158882, SH158883, SH158884

#### FEATURES

Installation Type: Ceiling Mount Features: Shower Arm Only Material: Brass Installation Type: Ceiling Mount IPS: 1/2" Shower Arm Included: Yes