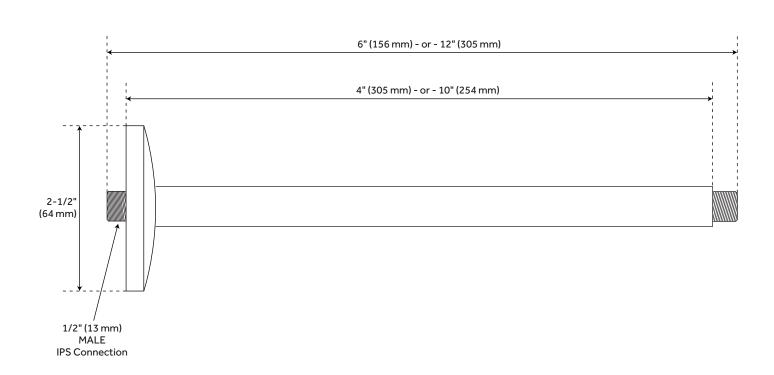

# **CEILING-MOUNT SHOWER ARM**

SKU: 904194

All dimensions and specifications are nominal and may vary. Use actual products for accuracy in critical situations.

See Website For Warranty Information signaturehardware.com/warranty