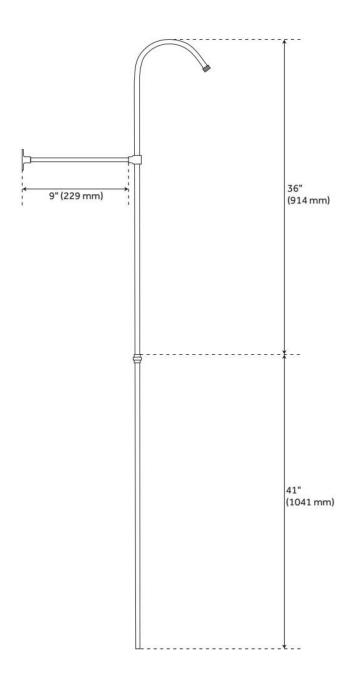

## **ADDITIONAL FEATURES**

- Heavy duty 1/2" IPS connections. Fits standard showerheads.
- Note: This riser is much heavier than our standard 5/8" OD shower riser.
- Includes wall brace.
- 9" projection.
- Top piece measures 36" L. Bottom piece measures 41" L.
- Riser is adjustable by cutting.
- Riser is not threaded at bottom.
- Requires slip joint connector for attachment to faucet.