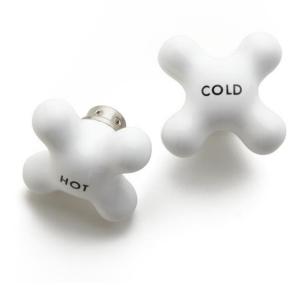

### SMALL PORCELAIN CROSS HANDLES - PAIR OF 2

SKU: 397510 Code: SH397510

**FEATURES**Material: Brass

### **ADDITIONAL FEATURES**

- Porcelain handles with metal shanks.
- Marked "HOT" and "COLD".
- Sold as a pair.
- 16 splines.
- Perfect for use as replacement handles.
- Made specifically for certain faucets.

## SMALL PORCELAIN CROSS HANDLES - PAIR OF 2

SKU: 397510 Code: SH397510