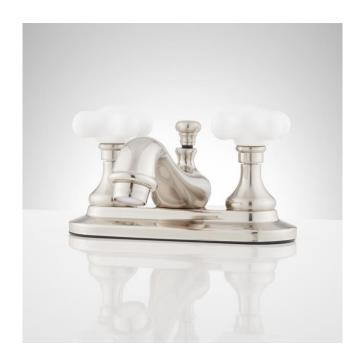

## TEAPOT CENTERSET BATHROOM FAUCET - PORCELAIN CROSS HANDLES

SKU: 904213

Code: SH433159, SH329380, SH433750, SH437352, SH329378

# TEAPOT CENTERSET BATHROOM FAUCET - PORCELAIN CROSS HANDLES

SKU: 904213

Code: SH433159, SH329380, SH433750, SH437352, SH329378

REVISED 5/13/2024