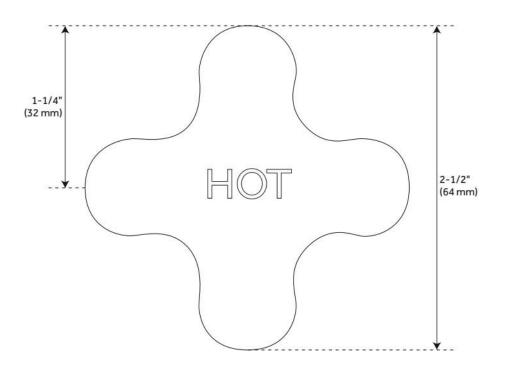

### SMALL PORCELAIN CROSS HANDLES - PAIR OF 2

SKU: 397510 Code: SH397510

**FEATURES**Material: Brass

### **ADDITIONAL FEATURES**

- Porcelain handles with metal shanks.
- Marked "HOT" and "COLD".
- Sold as a pair.
- 16 splines.
- Perfect for use as replacement handles.
- Made specifically for certain faucets.

## SMALL PORCELAIN CROSS HANDLES - PAIR OF 2

SKU: 397510 Code: SH397510