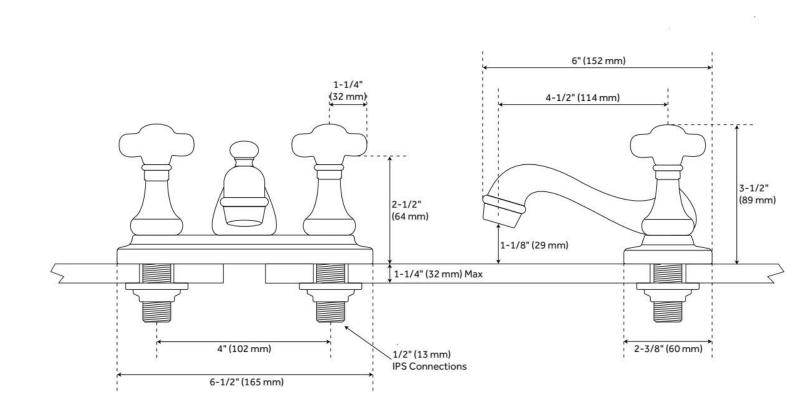

## TEAPOT CENTERSET BATHROOM FAUCET - PORCELAIN CROSS HANDLES

SKU: 904213

Code: SH433159, SH329380, SH433750, SH437352, SH329378

# TEAPOT CENTERSET BATHROOM FAUCET - PORCELAIN CROSS HANDLES

SKU: 904213

Code: SH433159, SH329380, SH433750, SH437352, SH329378

REVISED 5/13/2024

#### **FEATURES**

Material: Metal construction for strength and durability

Installation Type: Centerset

Flow Rate: 1.2 gpm (4.5 L/min) @ 60 psi

Cartridge Type: Ceramic Disc

Swivel Spout: No

Drain Type: Lift rod metal pop-up with overflow