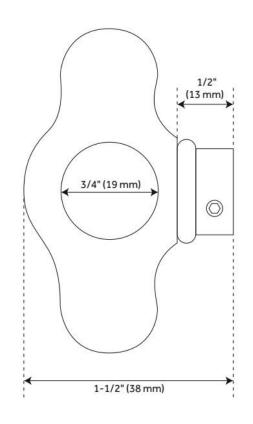

### SMALL PORCELAIN CROSS HANDLES - PAIR OF 2

SKU: 397510 Code: SH397510

**FEATURES**Material: Brass

### **ADDITIONAL FEATURES**

- Porcelain handles with metal shanks.
- Marked "HOT" and "COLD".
- Sold as a pair.
- 16 splines.
- Perfect for use as replacement handles.
- Made specifically for certain faucets.

## SMALL PORCELAIN CROSS HANDLES - PAIR OF 2

SKU: 397510 Code: SH397510