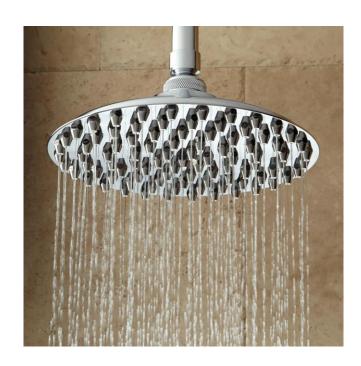

## BOSTONIAN CEILING-MOUNT RAINFALL NOZZLE **SHOWER**

SKU: 904913

Code: SH254599, SH254601, SH254604, SH254606, SH254608, SH254629, SH254636, SH254637, SH254638, SH254703, SH254707, SH254709,

SH254710

## **FEATURES**

Design: Modern Material: Brass

Assembly Required: Yes

Shape: Round

Installation Type: Ceiling Mount Shower Head Installation Type: Ceiling

Shower Arm Extension: 6" Shower Head IPS: 1/2"

Shower Head Flow Rate: 1.8 gpm (6.8 L/min) @ 80 psi