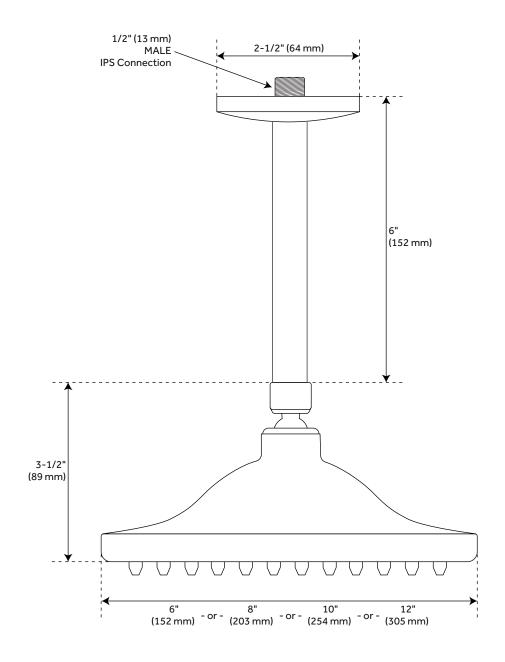

## **FEATURES**

Design: Modern Material: Brass

Assembly Required: Yes

Shape: Round

Installation Type: Ceiling Mount Shower Head Installation Type: Ceiling

Shower Arm Extension: 6" Shower Head IPS: 1/2"

Shower Head Flow Rate: 1.8 gpm (6.8 L/min) @ 80 psi

- 6", 8" and 10" shower heads are adjustable and feature a swivel connection.
- 12" shower head is stationary and does not swivel.

REVISED 3/29/2023

## BOSTONIAN CEILING-MOUNT RAINFALL NOZZLE SHOWER

SKU: 904913

All dimensions and specifications are nominal and may vary. Use actual products for accuracy in critical situations.