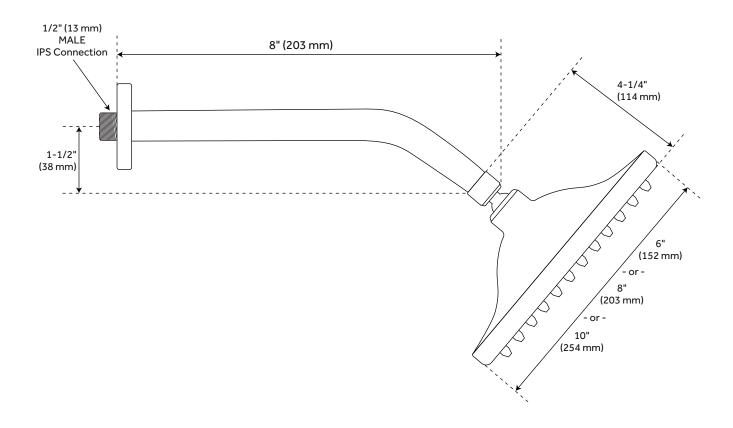

## **FEATURES**

Design: Modern Material: Brass

Assembly Required: Yes

Shape: Round

Installation Type: Wall Mount Shower Head Installation Type: Wall

Shower Arm Extension: 8" Shower Head IPS: 1/2"

Shower Head Flow Rate: 1.8 gpm (6.8 L/min) @ 80 psi

## BOSTONIAN RAINFALL NOZZLE SHOWER HEAD WITH STANDARD ARM

SKU: 904915

All dimensions and specifications are nominal and may vary. Use actual products for accuracy in critical situations.