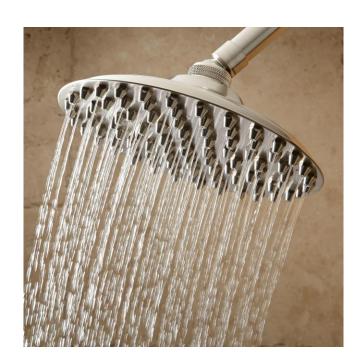

## BOSTONIAN RAINFALL NOZZLE SHOWER HEAD WITH STANDARD ARM

SKU: 904915

Code: SH254733, SH400567, SH254734, SH400568, SH400569, SH456339, SH456340, SH456341

## **FEATURES**

Design: Modern Material: Brass

Assembly Required: Yes

Shape: Round

Installation Type: Wall Mount Shower Head Installation Type: Wall

Shower Arm Extension: 8" Shower Head IPS: 1/2"

Shower Head Flow Rate: 1.8 gpm (6.8 L/min) @ 80 psi