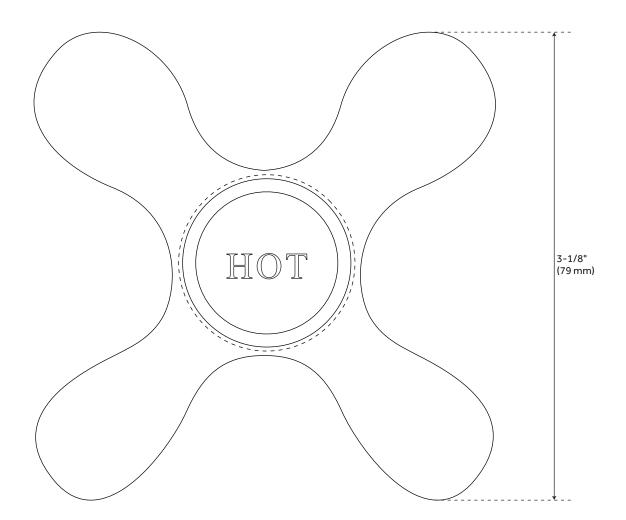

#### FEATURES

Material: Brass Length: 3-1/8" Width: 3-1/8" Height: 1-1/8" Handle Type: Cross Kitchen Faucet Holes: 1 Hot and Cold Indicators: Yes

REVISED 3/17/2023

#### **ADDITIONAL FEATURES**

- Metal handles with porcelain buttons.
- 16 splines.
- Overall dimensions: 3-1/8" L x 1-1/8" H.
- Marked "HOT" and "COLD".
- Sold as a pair.
- Perfect for use as replacement handles.