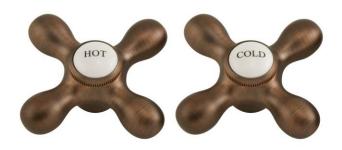

# LARGE METAL AND PORCELAIN CROSS HANDLES

SKU: 904982 Code: SH329683, SH412556, SH329684, SH329685

#### **ADDITIONAL FEATURES**

- Metal handles with porcelain buttons.
- 16 splines.
- Overall dimensions: 3-1/8" L x 1-1/8" H.
- Marked "HOT" and "COLD".
- Sold as a pair.
- Perfect for use as replacement handles.