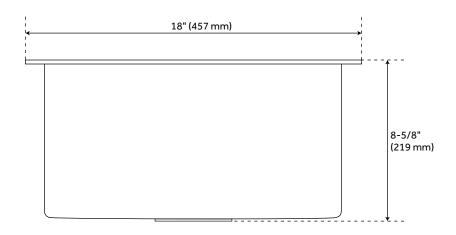

#### **FEATURES**

Length: 18" Width: 18" Height: 8-5/8"

Assembly Required: Yes
Number of Basins: 1
Sink Installation: Drop-In
Product Color: Antique Copper
Faucet Centers: No Faucet Hole

Basin Length: 16" Basin Width: 16" Rim Thickness: 1"

Fits Drain Hole Size: 3-1/2" Interior Treatment: Smooth Metal Gauge/Thickness: 16 Gauge

Drain Included: No
Faucet Included: No
Sink Material: Copper
Basin Configuration: Single
Water Depth to Rim: 8-5/8"
Faucet Holes: No Faucet Hole