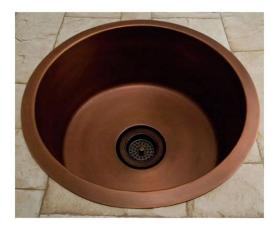

### 18" PORTIA COPPER DRUM SINK

SKU: 906226 Code: SH318768

### **ADDITIONAL FEATURES**

- Made of solid, 16-gauge copper.
- Smooth interior.
- Undermount or drop-in installation.
- Patina is applied using French hot process, so color is ingrained in the copper.
- Hand-polished finish.