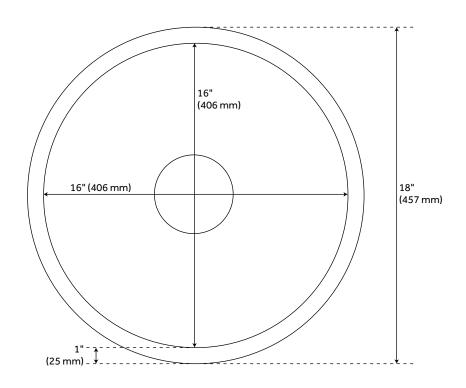

#### **FEATURES**

Length: 18" Width: 18" Height: 8-5/8"

Assembly Required: Yes
Number of Basins: 1
Sink Installation: Drop-In
Product Color: Antique Copper
Faucet Centers: No Faucet Hole

Basin Length: 16" Basin Width: 16" Rim Thickness: 1"

Fits Drain Hole Size: 3-1/2" Interior Treatment: Smooth Metal Gauge/Thickness: 16 Gauge

Drain Included: No
Faucet Included: No
Sink Material: Copper
Basin Configuration: Single
Water Depth to Rim: 8-5/8"
Faucet Holes: No Faucet Hole