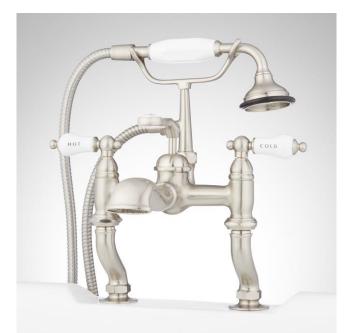

## GLENWOOD DECK-MOUNT TUB FAUCET WITH VARIABLE COUPLERS

SKU: 906537 Code: SH205508, SH205507, SH205509

## FEATURES

Material: Metal construction for strength and durability Installation Type: Deck Mount Flow Rate: 11 gpm (41.6 L/min) @ 80 psi Hand Shower Flow Rate: 1.8 gpm (6.8 L/min) @ 80 psi Spray Type: Full Cartridge Type: Ceramic Disc Swivel Spout: No

## ADDITIONAL FEATURES

- Constructed with high quality materials.
- Coupler height: 4".
- Lever diverter has porcelain button inset.
- Faucet can be installed with variable centers from 3-3/8" 10-1/2".