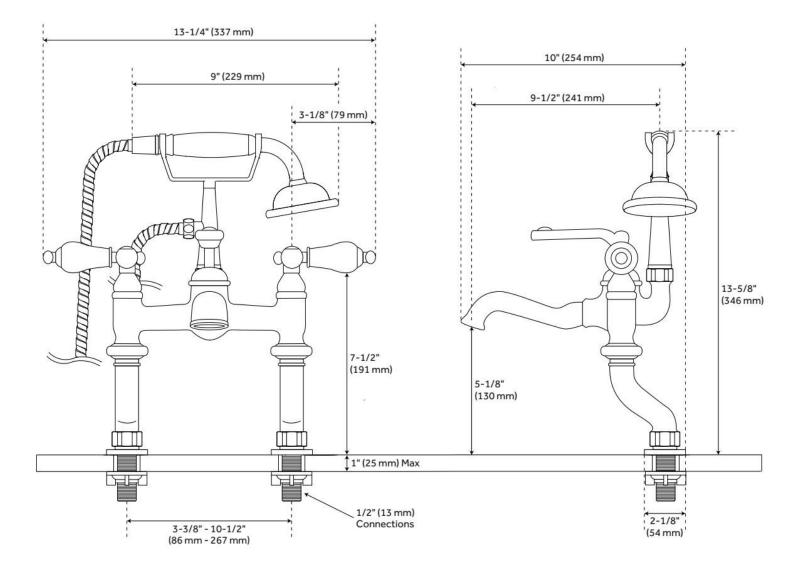

## ADDITIONAL FEATURES

- Constructed with high quality materials.
- Coupler height: 4".
- Lever diverter has porcelain button inset.
- Faucet can be installed with variable centers from 3-3/8" 10-1/2".