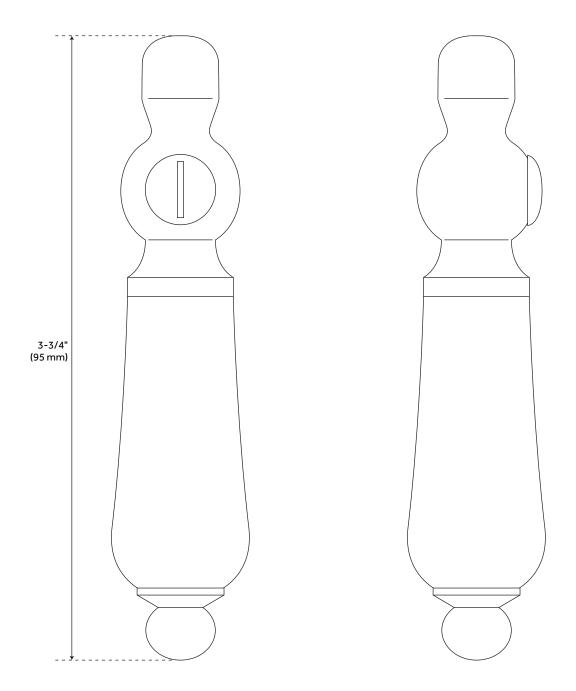

#### FEATURES

Material: Brass Length: 3-3/4" Drain Included: No Handle Type: Lever Kitchen Faucet Holes: 1 Hot and Cold Indicators: No

# SMALL BRASS STRAIGHT LEVER HANDLE - 32 SPLINES

SKU: 907149

All dimensions and specifications are nominal and may vary. Use actual products for accuracy in critical situations.

See Website For Warranty Information signaturehardware.com/warranty