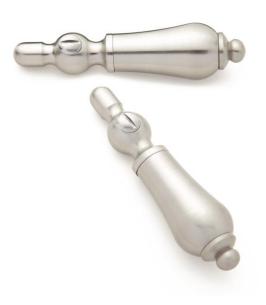

### SMALL BRASS STRAIGHT LEVER HANDLE - 32 SPLINES

SKU: 907149 Code: SH418578, SH195711, SH195713, SH195714

#### FEATURES

Material: Brass Length: 3-3/4" Drain Included: No Handle Type: Lever Kitchen Faucet Holes: 1 Hot and Cold Indicators: No

#### **ADDITIONAL FEATURES**

- Sold individually.
- 32 splines.
- Perfect for use as replacement handles.