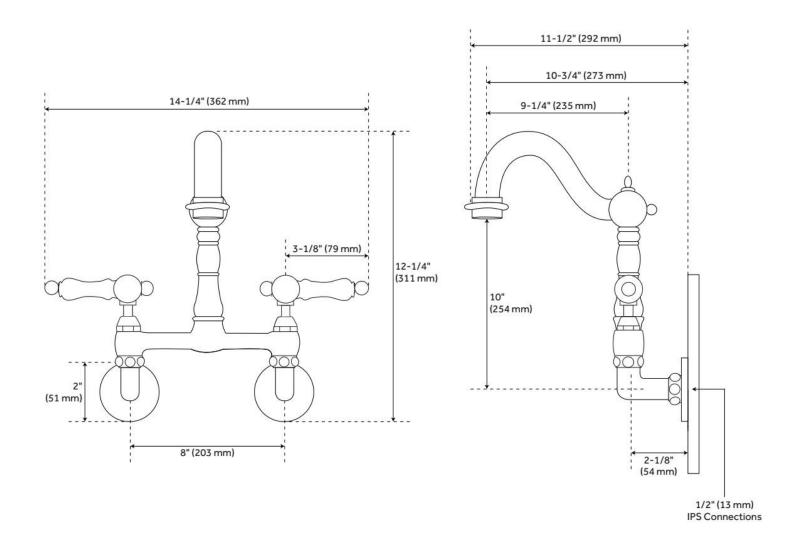

## **FEATURES**

Material: Metal construction for strength and durability

Faucet Centers: 8"

Installation Type: Wall Mount

Flow Rate: 1.8 gpm (6.8 L/min) @ 60 psi

Cartridge Type: Ceramic Disc

**Swivel Spout: Yes** 