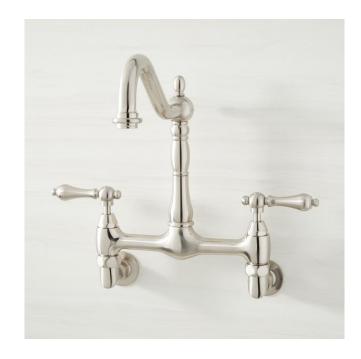

## FELICITY WALL-MOUNT KITCHEN FAUCET

SKU: 907260

Code: SH329289, SH206511

## **FEATURES**

Material: Metal construction for strength and durability

Faucet Centers: 8"

Installation Type: Wall Mount

Flow Rate: 1.8 gpm (6.8 L/min) @ 60 psi

Cartridge Type: Ceramic Disc

**Swivel Spout: Yes** 