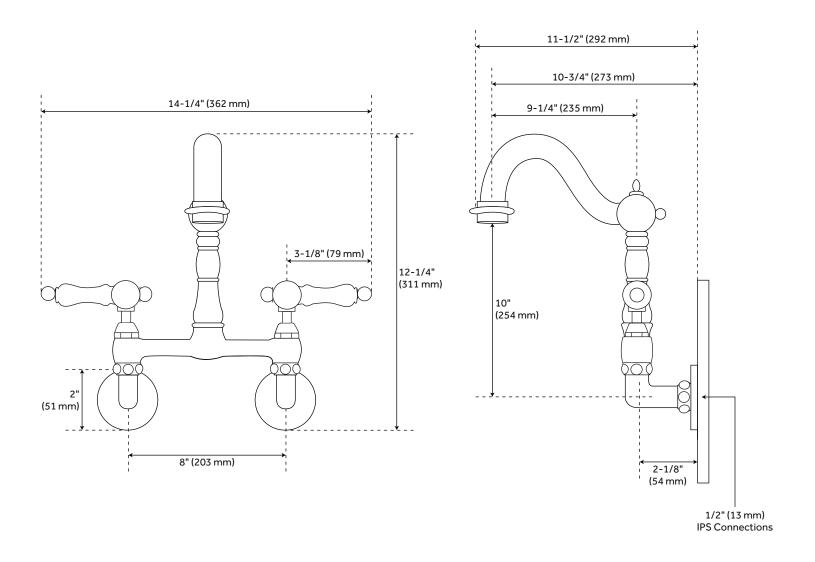

#### **FEATURES**

Installation Type: Wall Mount

Design: Traditional Length: 14-1/4" Width: 11-1/2" Height: 12-1/4" Faucet Centers: 8" Drain Included: No Faucet Material: Metal Handle Type: Lever Handle Length: 3-1/8" Base Plate Width: 2"

IPS: 1/2"

Flow Rate: 1.8 gpm (gallons per minute)

Kitchen Faucet Holes: 2 Height To Spout: 10" Spout Reach: 9-1/4" Handle Height: 2-1/8"

ASME A112.18.1/CSA B125.1

REVISED 3/17/2023

# FELICITY WALL-MOUNT KITCHEN FAUCET

SKU: 907260

All dimensions and specifications are nominal and may vary. Use actual products for accuracy in critical situations.