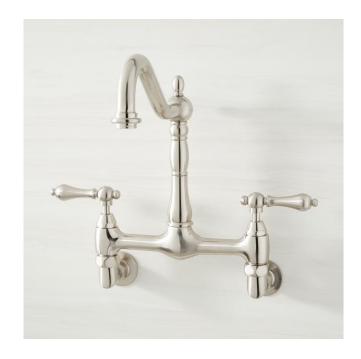

## FELICITY WALL-MOUNT KITCHEN FAUCET

SKU: 907260

Code: SH329289, SH206511

#### **FEATURES**

Installation Type: Wall Mount

Design: Traditional Length: 14-1/4" Width: 11-1/2" Height: 12-1/4" Faucet Centers: 8" Drain Included: No Faucet Material: Metal Handle Type: Lever Handle Length: 3-1/8" Base Plate Width: 2"

#### **ADDITIONAL FEATURES**

- Made of high quality materials.
- Metal lever handles.

REVISED 3/17/2023