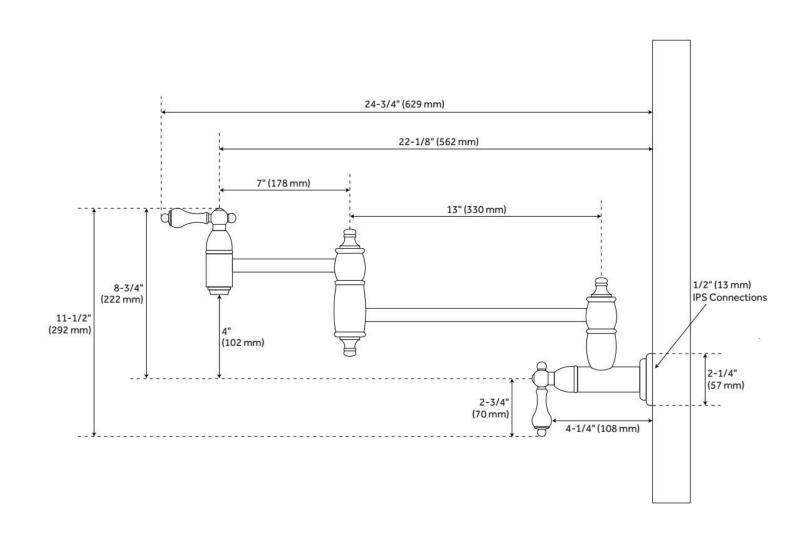

## **ADDITIONAL FEATURES**

- Made of high quality materials.
- Overall reach: 22-1/2".
- Measures 14-1/2" across when folded against the wall.
- Weight: 10 lbs.
- Double-jointed swing spout.

REVISED 5/10/2024