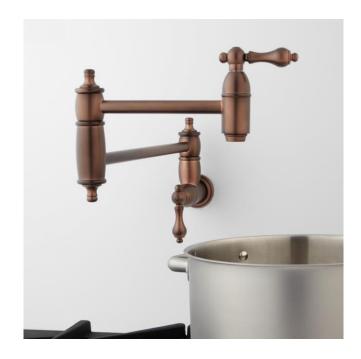

## AUGUSTA RETRACTABLE WALL-MOUNT POT FILLER

SKU: 907294

Code: SH406303, SH450653, SH329234, SH329233, SH394989, SH267712, SH267713, SH484934

## **ADDITIONAL FEATURES**

- Made of high quality materials.
- Overall reach: 22-1/2".
- Measures 14-1/2" across when folded against the wall.
- Weight: 10 lbs.
- Double-jointed swing spout.

REVISED 5/10/2024