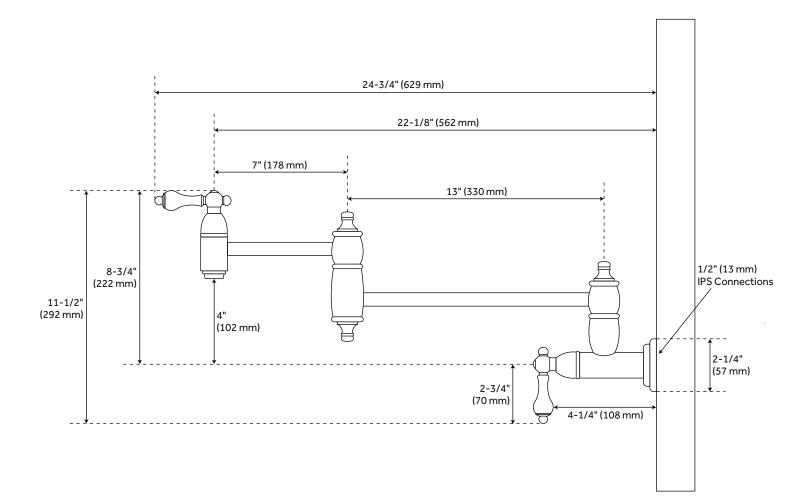

#### FEATURES

Installation Type: Wall Mount **Design: Traditional** Length: 2-1/4" Width: 24-3/4" Height: 11-1/2" Faucet Centers: Single-Hole Drain Included: No Faucet Material: Metal Handle Type: Lever Handle Length: 2-3/4" Base Plate Width: 2-1/4" IPS: 1/2" Kitchen Faucet Holes: 1 Height To Spout: 4" Spout Reach: 22-1/8" Handle Height: 4-1/4"