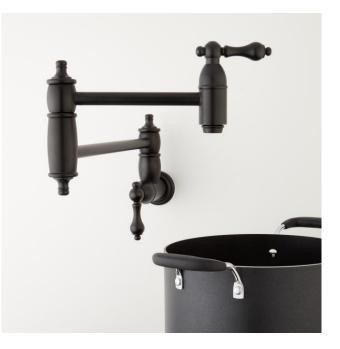

# AUGUSTA RETRACTABLE WALL-MOUNT POT FILLER

### AUGUSTA RETRACTABLE WALL-MOUNT POT FILLER

SKU: 907294

All dimensions and specifications are nominal and may vary. Use actual products for accuracy in critical situations.

See Website For Warranty Information signaturehardware.com/warranty