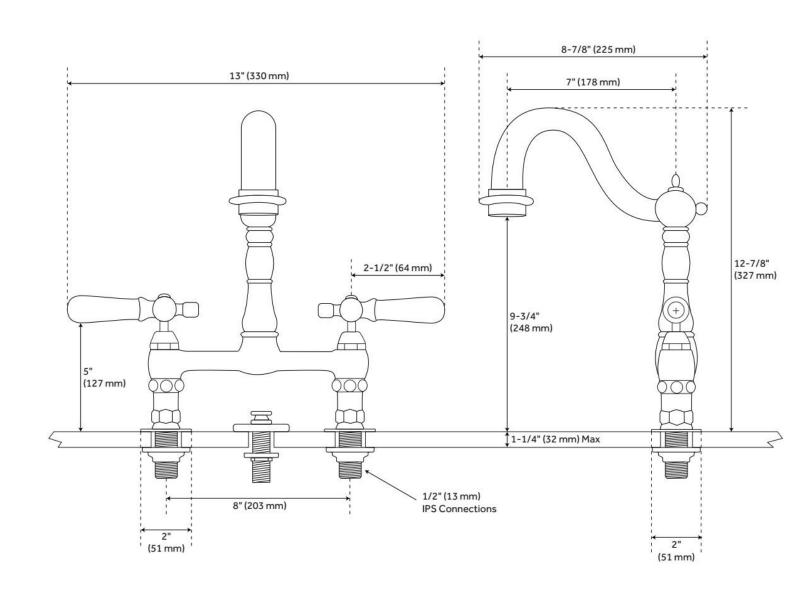

## **FEATURES**

Material: Metal construction for strength and durability

Faucet Centers: 8"
Installation Type: Bridge

Flow Rate: 1.2 gpm (4.5 L/min) @ 60 psi

Cartridge Type: Ceramic Disc

Swivel Spout: No

Drain Type: Metal push-pop with overflow