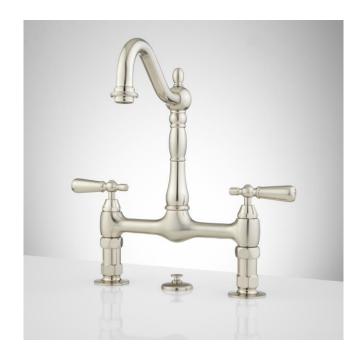

## BRIDGE BATHROOM FAUCET - LEVER HANDLES

SKU: 907536

Code: SH329220, SH215493, SH394349

## BRIDGE BATHROOM FAUCET - LEVER HANDLES

SKU: 907536

Code: SH329220, SH215493, SH394349

**REVISED 3/5/2025**