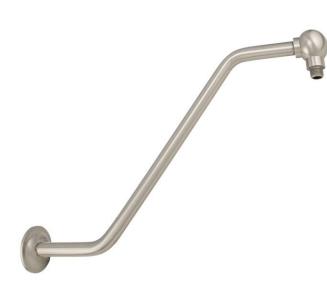

# S-TYPE SHOWER ARM

SKU: 908108

Code: SH213483, SH213476, SH213475, SH213482

### S-TYPE SHOWER ARM

SKU: 908108 Code: SH213483, SH213476, SH213475, SH213482