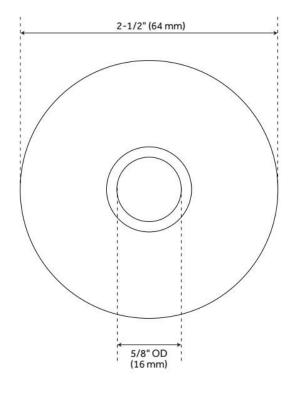

# LOW PATTERN SURE GRIP FLANGE

### SKU: 902337

Code: SH272, SH271, SH484081, SH484082, SH485508, SH485507

#### **ADDITIONAL FEATURES**

- Choose from 5/8" OD or 1/2" IPS.
- For use with standard shower arms, select 1/2".

# LOW PATTERN SURE GRIP FLANGE

SKU: 902337

Code: SH272, SH271, SH484081, SH484082, SH485508, SH485507

REVISED 6/3/2024