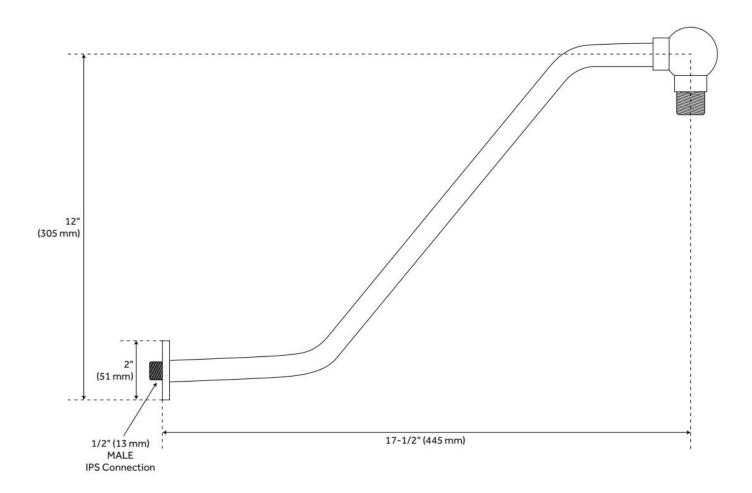

### FEATURES

Material: Brass Connection Type: 1/2" NPT

### **ADDITIONAL FEATURES**

- Includes ball end and wall flange.
- Max diameter of shower head: 12".

REVISED 6/14/2024