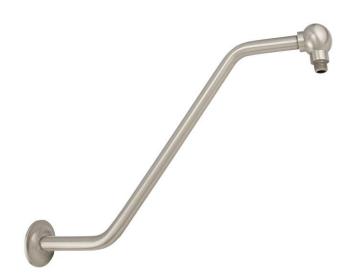

### S-TYPE SHOWER ARM

SKU: 908108

Code: SH213483, SH213476, SH213475, SH213482

#### **FEATURES**

Installation Type: Wall Mount Features: Shower Arm Only

Material: Brass Length: 17-1/2" Height: 12"

Assembly Required: No Installation Type: Wall Mount

IPS: 1/2"

Shower Arm Included: Yes Shower Arm Extension: 17-1/2"

#### **ADDITIONAL FEATURES**

- Includes ball end and wall flange.
- Max diameter of shower head: 12".

REVISED 4/4/2023