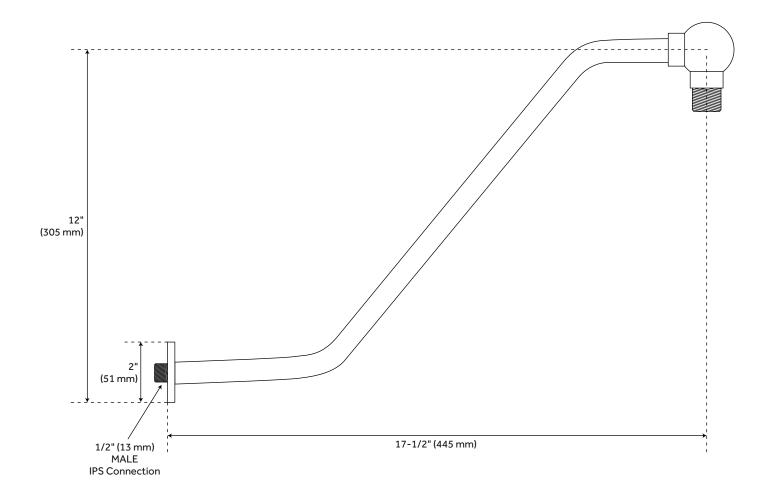

#### **FEATURES**

Installation Type: Wall Mount Features: Shower Arm Only

Material: Brass Length: 17-1/2" Height: 12"

Assembly Required: No Installation Type: Wall Mount

IPS: 1/2"

Shower Arm Included: Yes Shower Arm Extension: 17-1/2"

#### **ADDITIONAL FEATURES**

- Includes ball end and wall flange.
- Max diameter of shower head: 12".

REVISED 4/4/2023