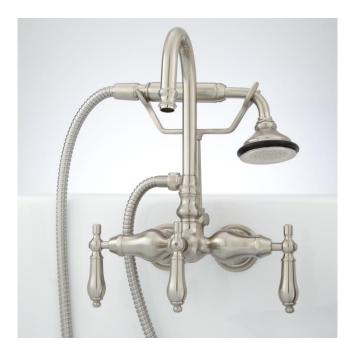

## PASAIA TUB WALL-MOUNT FAUCET WITH HAND SHOWER - LEVER HANDLES

SKU: 909055 Code: SH329529, SH329530, SH329528

## FEATURES

Material: Metal Hand Shower Flow Rate: 1.8 gpm (6.8 L/min) @ 80 psi Flow Rate: 7.0 gpm (28 L/min) @ 80 psi Cartridge Type: Ceramic Disc

ASME A112.18.1/CSA B125.1, CEC Listed, LISTED ID: 508446, 508447, 508448

## **ADDITIONAL FEATURES**

- Overall height: 12-1/2".
- Spout reach: 7-1/2" from wall of tub, 5" from back of gooseneck.
- Overall width (from side to side) is 9-1/2".
- Hand shower length is 8-5/8".
- Constructed with high quality materials.