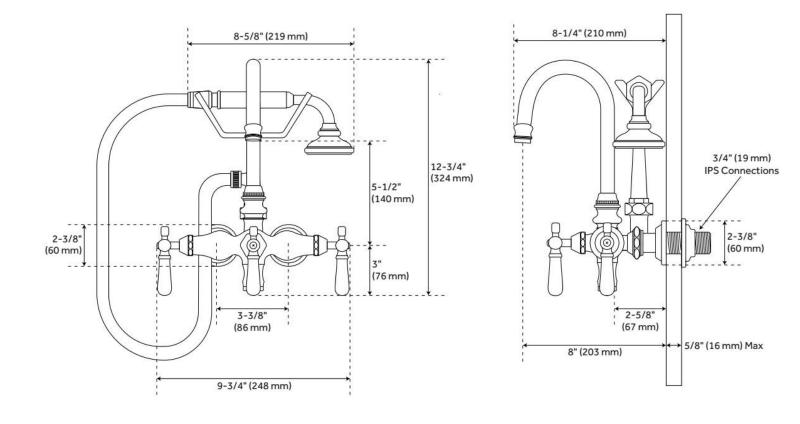

## **ADDITIONAL FEATURES**

- Overall height: 12-1/2".
- Spout reach: 7-1/2" from wall of tub, 5" from back of gooseneck.
- Overall width (from side to side) is 9-1/2".
- Hand shower length is 8-5/8".
- Constructed with high quality materials.