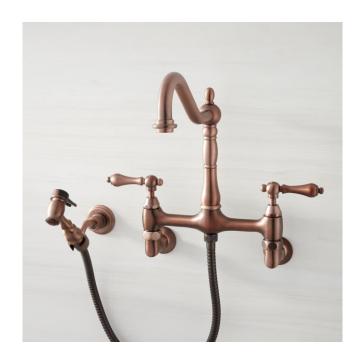

## FELICITY WALL-MOUNT KITCHEN FAUCET WITH SIDE SPRAY

SKU: 909472

Code: SH394348, SH232068, SH443091

## **FEATURES**

Material: Metal construction for strength and durability

Faucet Centers: 8"

Installation Type: Wall Mount

Flow Rate: 1.8 gpm (6.8 L/min) @ 60 psi

Cartridge Type: Ceramic Disc

Swivel Spout: Yes

## **ADDITIONAL FEATURES**

- Made of high quality materials.
- Swivel spout.
- Metal lever handles.
- Includes matching hand spray with 27-1/2" hose.
- Spout reach is 10-3/4".
- Hand spray measures: 1" L x 2-1/2" W (front to back) x 4" H.
- Cradle measures: 2-1/4" L x 3-3/4" W (front to back) x 3-1/8" H.