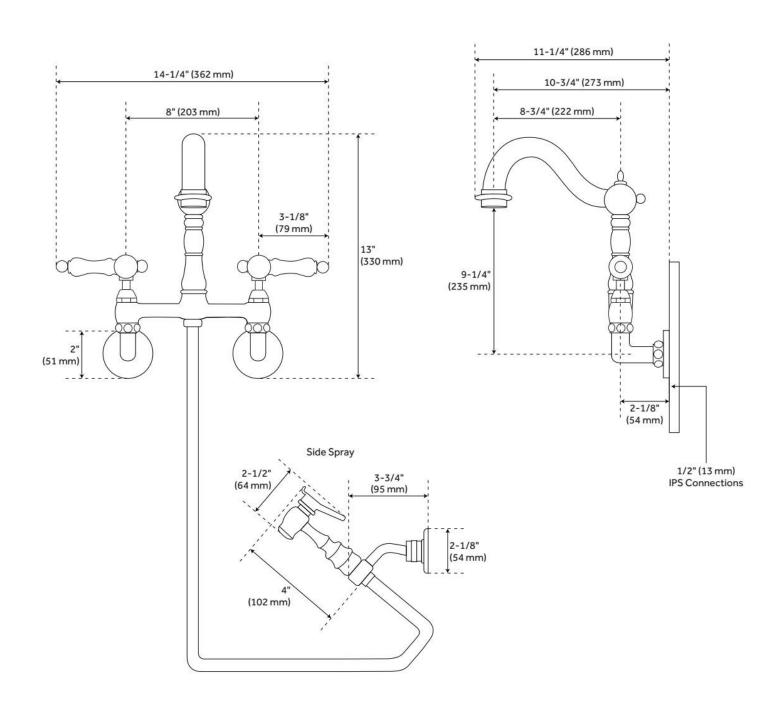

## **FEATURES**

Material: Metal construction for strength and durability

Faucet Centers: 8"

Installation Type: Wall Mount

Flow Rate: 1.8 gpm (6.8 L/min) @ 60 psi

Cartridge Type: Ceramic Disc

Swivel Spout: Yes

## **ADDITIONAL FEATURES**

- Made of high quality materials.
- Swivel spout.
- Metal lever handles.
- Includes matching hand spray with 27-1/2" hose.
- Spout reach is 10-3/4".
- Hand spray measures: 1" L x 2-1/2" W (front to back) x 4" H.
- Cradle measures: 2-1/4" L x 3-3/4" W (front to back) x 3-1/8" H.