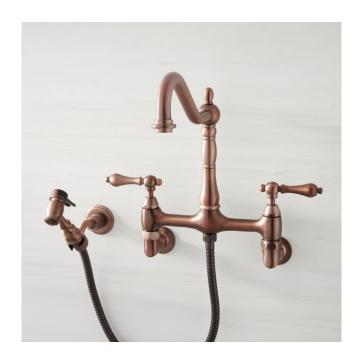

### FELICITY WALL-MOUNT KITCHEN FAUCET WITH SIDE SPRAY

SKU: 909472

Code: SH443091, SH394348, SH232068

### **FEATURES**

Installation Type: Wall Mount

Features: Hand Spray Design: Traditional Material: Brass Length: 14-1/4" Width: 11-1/4" Height: 13"

Base Plate Diameter: 2"
Faucet Centers: 8"
Drain Included: No
Faucet Material: Metal
Handle Type: Lever
Handle Length: 3-1/8"

### **ADDITIONAL FEATURES**

- Made of high quality materials.
- Swivel spout.
- Metal lever handles.
- Includes matching hand spray with 27-1/2" hose.
- Spout reach is 10-3/4".
- Hand spray measures: 1" L x 2-1/2" W (front to back) x 4" H.
- Cradle measures: 2-1/4" L x 3-3/4" W (front to back) x 3-1/8" H.