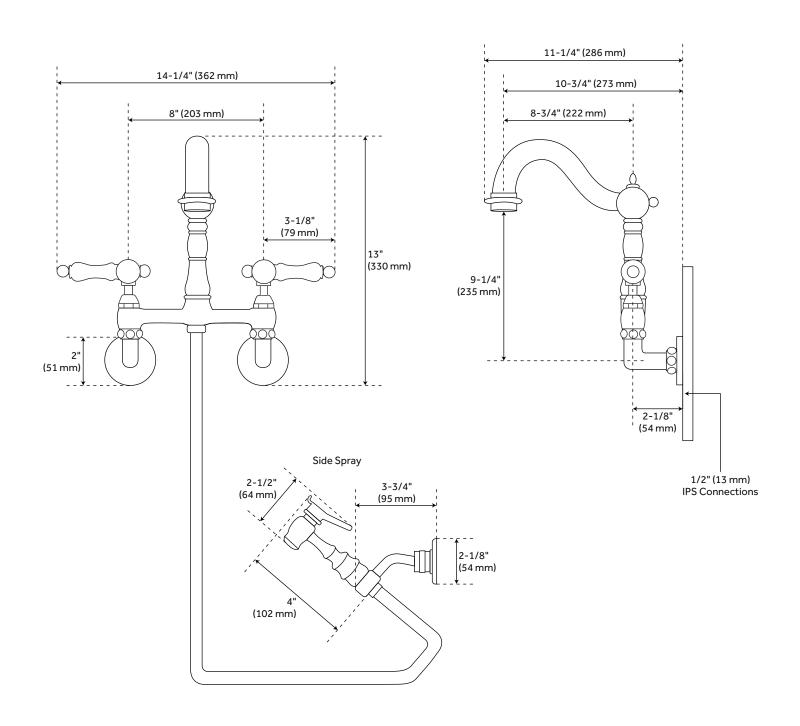

### **FEATURES**

Installation Type: Wall Mount

Features: Hand Spray Design: Traditional Material: Brass Length: 14-1/4" Width: 11-1/4" Height: 13"

Base Plate Diameter: 2"
Faucet Centers: 8"
Drain Included: No
Faucet Material: Metal
Handle Type: Lever
Handle Length: 3-1/8"

IPS: 1/2"

Flow Rate: 1.8 gpm (gallons per minute)

Kitchen Faucet Holes: 3 Hand Sprayer Material: Metal Height To Spout: 9-1/4" Spout Reach: 10-3/4" Swivel Spout: true Handle Height: 2-1/8" Hot and Cold Indicators: Yes

### **ADDITIONAL FEATURES**

- Made of high quality materials.
- Swivel spout.
- Metal lever handles.
- Includes matching hand spray with 27-1/2" hose.
- Spout reach is 10-3/4".
- Hand spray measures: 1" L x 2-1/2" W (front to back) x 4" H.
- Cradle measures: 2-1/4" L x 3-3/4" W (front to back) x 3-1/8" H.