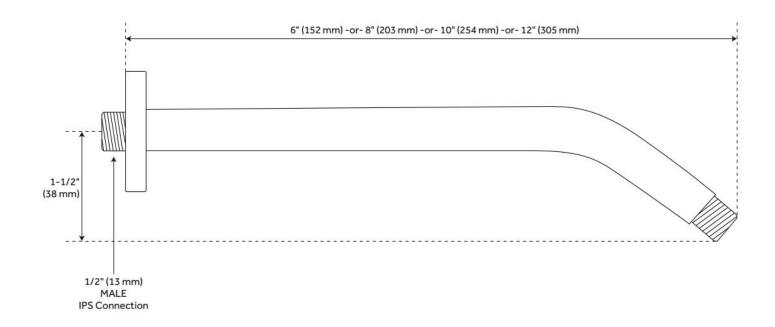

## **FEATURES**

Material: Brass

Connection Type: 1/2" NPT

LISTED ID: SH551\*\*, SH441091CP, SH441091BN, SH441091ORB, SH441092CP, 564678, 564679, SH441092BN