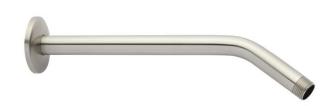

## STANDARD SHOWER ARM

SKU: 909606

Code: SH551, SH404440, SH184270, SH233531, SH193782, SH213462, SH231889, SH233580, SH233553, SH231888, SH231893, SH231890, SH231891, SH231895, SH231892, SH233573, SH483685, SH257557, SH483686, SH257559, SH257560, SH231894

## **ADDITIONAL FEATURES**

Includes matching flange.

(SI) SIGNATURE HARDWARE