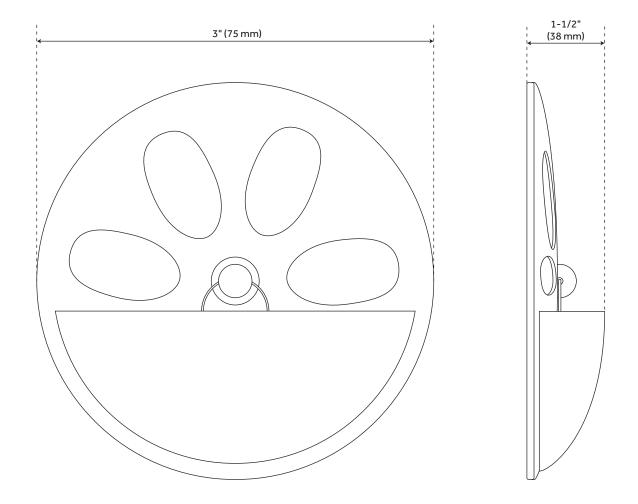

### **ADDITIONAL FEATURES**

- Bronze Patina, a dark and distressed living finish, is over solid bronze. All other finishes are plated over solid brass.
- Includes bolt with loop to hold chain.
- Holds rubber stopper out of the water.
- 3" diameter.
- Bolt is 1-3/4".
- Allows an additional 1" of water in the tub.

# HEAVY DUTY OVERFLOW COVER WITH BOLT

SKU: 910385

All dimensions and specifications are nominal and may vary. Use actual products for accuracy in critical situations.