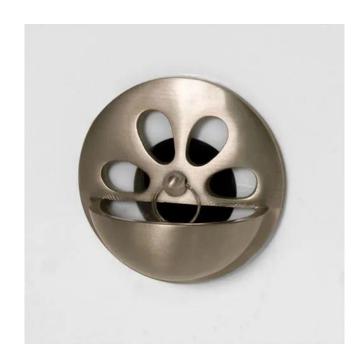

## HEAVY DUTY OVERFLOW COVER WITH BOLT

SKU: 910385

Code: SH251284, SH251283, SH351307, SH251285, SH251286, SH251288, SH251289, SH251290

### **ADDITIONAL FEATURES**

- Bronze Patina, a dark and distressed living finish, is over solid bronze. All other finishes are plated over solid brass.
- Includes bolt with loop to hold chain.
- Holds rubber stopper out of the water.
- 3" diameter.
- Bolt is 1-3/4".
- Allows an additional 1" of water in the tub.