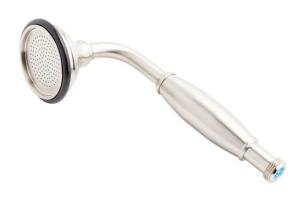

## **TELEPHONE HAND SHOWER**

#### FEATURES

Installation Type: Wall Mount Features: Hand Shower Included Design: Traditional Material: Brass Assembly Required: No Shape: Round Installation Type: Wall Mount IPS: 1/2" Hand Shower Material: Brass Hand Shower Flow Rate: 1.8 gpm

### **ADDITIONAL FEATURES**

- Hand shower only.
- Hose sold separately.
- Replacement item.