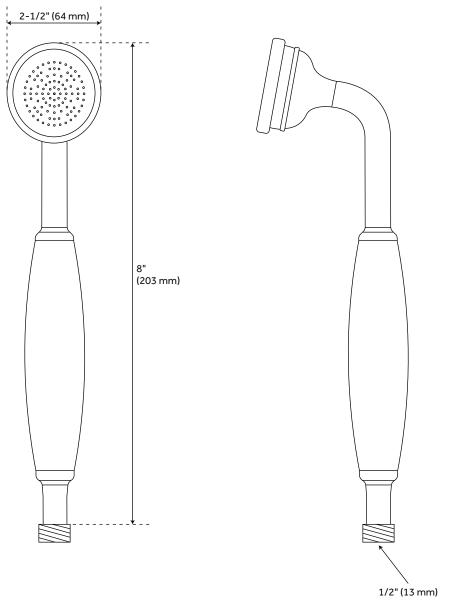

# **TELEPHONE HAND SHOWER**

SKU: 910714

MALE IPS Connection to Hose

All dimensions and specifications are nominal and may vary. Use actual products for accuracy in critical situations.

See Website For Warranty Information signaturehardware.com/warranty