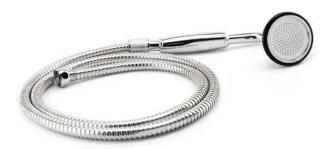

## SOLID BRASS HAND SHOWER WITH 5' HOSE

SKU: 910716 Code: SH260487, SH260488, SH260489

## FEATURES

Features: Hand Shower Included Design: Traditional Material: Brass Shape: Round IPS: 1/2" Hand Shower Hose Length: 60" Hand Shower Material: Brass

REVISED 4/4/2023