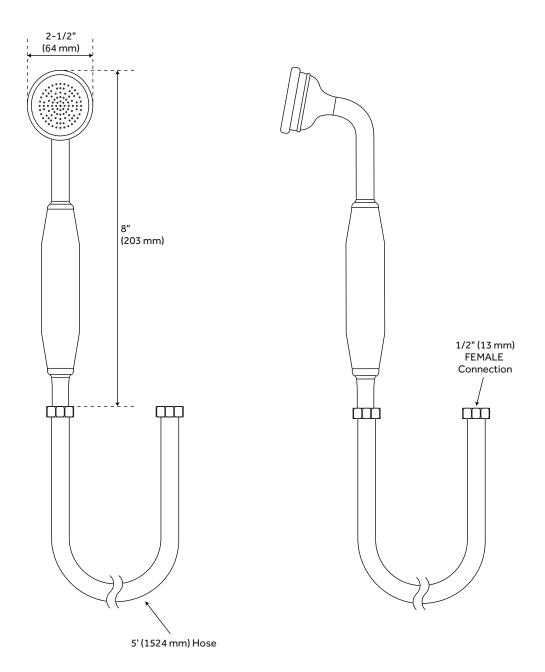

## SOLID BRASS HAND SHOWER WITH 5' HOSE

SKU: 910716

All dimensions and specifications are nominal and may vary. Use actual products for accuracy in critical situations.

See Website For Warranty Information signaturehardware.com/warranty