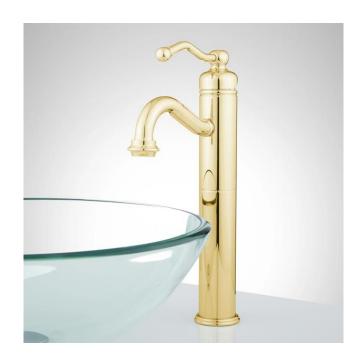

## LETA SINGLE-HOLE VESSEL FAUCET WITH POP-UP **DRAIN**

SKU: 910802

Code: SH434917, SH376678, SH262409, SH262410

## **FEATURES**

Installation Type: Vessel Design: Traditional Length: 2-1/8" Width: 7-5/8" Height: 12-7/8"

Base Plate Diameter: 2-1/8" Faucet Centers: Single-Hole

Overflow Hole: true Fits Drain Hole Size: 1-1/2"

Drain Included: Yes Faucet Material: Brass Handle Type: Lever Handle Length: 4-1/2"

IPS: 1/2"

Flow Rate: 1.2 gpm (gallons per minute) Max. Countertop Thickness: 1-3/4"

Height To Spout: 8-1/8" Spout Reach: 5-3/4" Handle Height: 12"