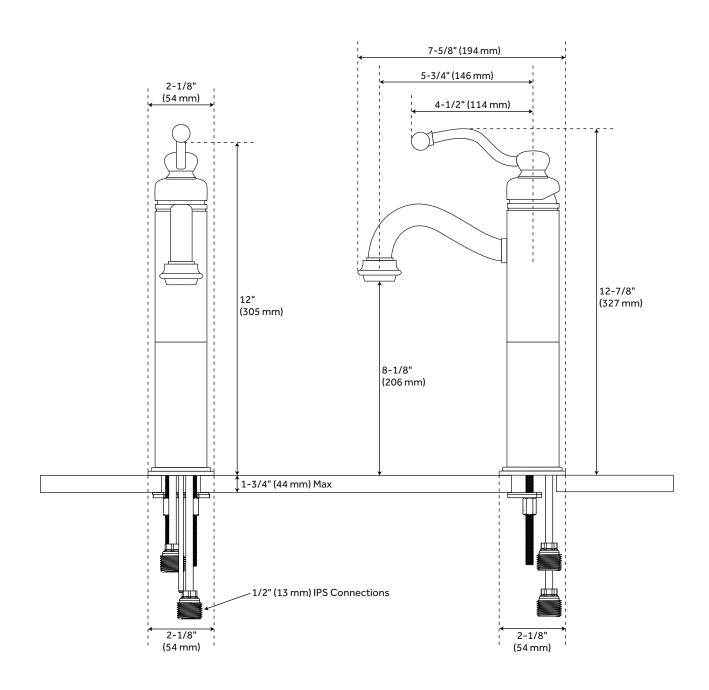

## **FEATURES**

Installation Type: Vessel Design: Traditional Length: 2-1/8" Width: 7-5/8" Height: 12-7/8"

Base Plate Diameter: 2-1/8" Faucet Centers: Single-Hole

Overflow Hole: true Fits Drain Hole Size: 1-1/2"

Drain Included: Yes Faucet Material: Brass Handle Type: Lever Handle Length: 4-1/2"

IPS: 1/2"

Flow Rate: 1.2 gpm (gallons per minute) Max. Countertop Thickness: 1-3/4"

Height To Spout: 8-1/8" Spout Reach: 5-3/4" Handle Height: 12"

## LETA SINGLE-HOLE VESSEL FAUCET

All dimensions and specifications are nominal and may vary. Use actual products for accuracy in critical situations.