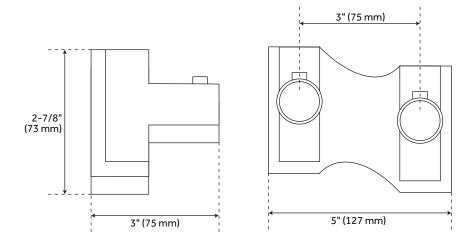

#### **FEATURES**

Material: Brass Length: 60" Width: 5" Height: 2-7/8"

Mounting Hardware Included: Yes Installation Type: Wall Mount OD (Outside Diameter): 1"