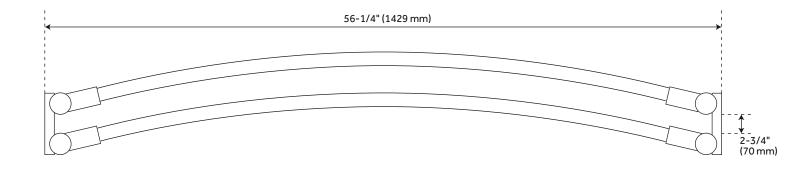

### **ADDITIONAL FEATURES**

- Fits opening up to 60-3/4" L.
- Rod may be shortened to desired length by trimming equal amounts from each end.
- Adds up to 8-3/4" showering space.
- Second rod adds up to 3 feet of extra space.
- 2-3/4" between rods.
- Packed individually with Shower Curtain Rod Swivel Zinc Flanges and installation materials.
- Mounting hardware included.
- For best fit, shower curtain should be 6" 12" wider than shower rod.
- This shower rod curves at a 22-degree angle.
- To determine your rod size, measure straight across from wall to wall. Curves in the rod and mounting brackets are already accounted for.