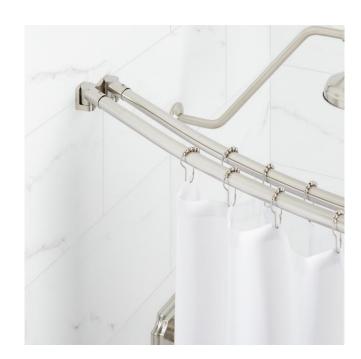

## CURVED DOUBLE SOLID BRASS SHOWER CURTAIN ROD

SKU: 911224

Code: SH466777, SH466778, SH466779, SH466780

### **ADDITIONAL FEATURES**

- Fits opening up to 60-3/4" L.
- Rod may be shortened to desired length by trimming equal amounts from each end.
- Adds up to 8-3/4" showering space.
- Second rod adds up to 3 feet of extra space.
- 2-3/4" between rods.
- Packed individually with Shower Curtain Rod Swivel Zinc Flanges and installation materials.
- Mounting hardware included.
- For best fit, shower curtain should be 6" 12" wider than shower rod.
- This shower rod curves at a 22-degree angle.
- To determine your rod size, measure straight across from wall to wall. Curves in the rod and mounting brackets are already accounted for.