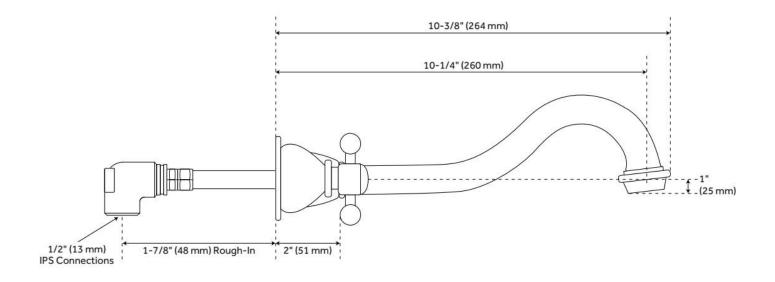

## **FEATURES**

Material: Metal construction for strength and durability

Installation Type: Wall Mount

Flow Rate: 1.2 gpm (4.5 L/min) @ 60 psi

Cartridge Type: Ceramic Disc

Swivel Spout: No

Drain Type: Drain not included