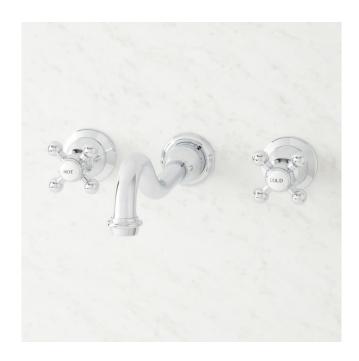

## BALLANTINE WALL-MOUNT BATHROOM FAUCET - CROSS HANDLES

SKU: 911575

Code: SH480852, SH480853, SH480854, SH480855

## **ADDITIONAL FEATURES**

• For above-counter lavatories and wall-mount installations.