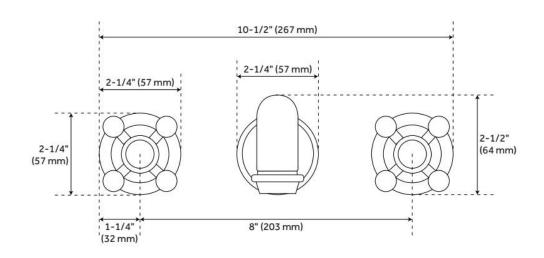

## **FEATURES**

Material: Metal construction for strength and durability

Installation Type: Wall Mount

Flow Rate: 1.2 gpm (4.5 L/min) @ 60 psi

Cartridge Type: Ceramic Disc

Swivel Spout: No

Drain Type: Drain not included